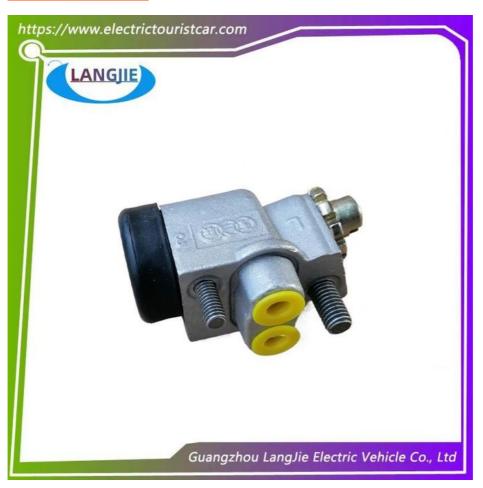

# Cylindrical Accessory Wheel Pump Parts Suitable For Marshell Sightseeing Car Brake Pump

### **Product Specification**

Part Name: Left Brake Cylinder

Applicable Models: Tour BusPacking: Carton Box

• Air Transportation DHL,TNT,FedEx,UPS,EMS,ETC.

International Express:

• MOQ: 1PC

• Delivery Time: 5-20 Days After Received Deposit

## Specification:

| Item Name        | Left brake cylinder                                                                                                       |
|------------------|---------------------------------------------------------------------------------------------------------------------------|
| Packing          | Carton                                                                                                                    |
| Fits on          | Used For Tourist car and shuttle bus car ,electric golf car ,electric club car ,electric hunting car .electric golf carts |
| MOQ              | 1PC                                                                                                                       |
| MaterialPla      | aluminium                                                                                                                 |
| Payment Terms    | T/T                                                                                                                       |
| Product User for | Tourist car and shuttle bus,freight car                                                                                   |
| Delivery Time    | 5-20 days after received deposit.                                                                                         |
| Package          | 1. Standard export neutral packing                                                                                        |
|                  | 2. Standard export brand packing                                                                                          |
| Loading Port     | Guangzhou Shenzhen port or customer pointed port                                                                          |