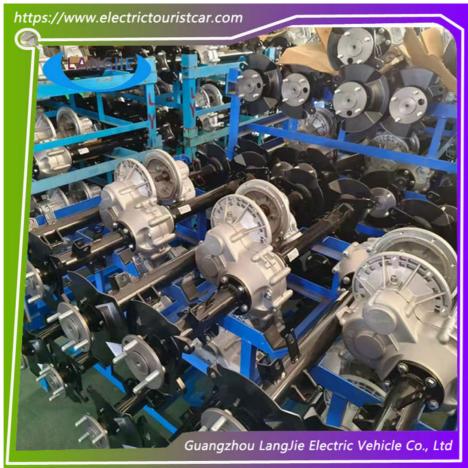

## Specification:

| Item Name        | Left brake cylinder                                                                                                       |
|------------------|---------------------------------------------------------------------------------------------------------------------------|
| Packing          | Carton                                                                                                                    |
| Fits on          | Used For Tourist car and shuttle bus car ,electric golf car ,electric club car ,electric hunting car .electric golf carts |
| MOQ              | 1PC                                                                                                                       |
| MaterialPla      | aluminium                                                                                                                 |
| Payment Terms    | T/T                                                                                                                       |
| Product User for | Tourist car and shuttle bus,freight car                                                                                   |
| Delivery Time    | 5-20 days after received deposit.                                                                                         |
| Package          | 1. Standard export neutral packing                                                                                        |
|                  | 2. Standard export brand packing                                                                                          |
| Loading Port     | Guangzhou Shenzhen port or customer pointed port                                                                          |

## **Product Showing:**

Professional to provide domestic manufacturers of electric vehicle repair parts Applicable models:Club Cart Shuttle Bus Classic Car Packing :Carton Box

Air Transportation International Express :DHL,TNT,FedEx,UPS,EMS,ETC.