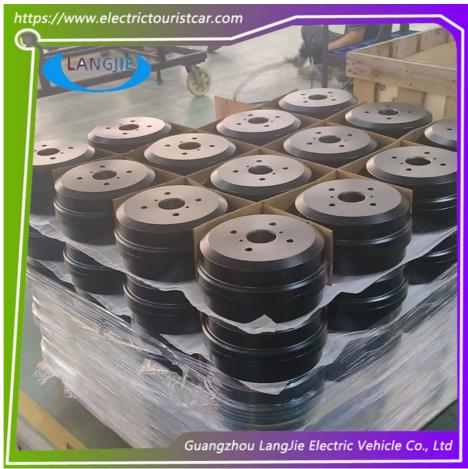

## Specification:

| Item Name        | Left brake cylinder                                                                                                       |
|------------------|---------------------------------------------------------------------------------------------------------------------------|
| Packing          | Carton                                                                                                                    |
| Fits on          | Used For Tourist car and shuttle bus car ,electric golf car ,electric club car ,electric hunting car .electric golf carts |
| MOQ              | 1PC                                                                                                                       |
| MaterialPla      | aluminium                                                                                                                 |
| Payment Terms    | T/T                                                                                                                       |
| Product User for | Tourist car and shuttle bus,freight car                                                                                   |
| Delivery Time    | 5-20 days after received deposit.                                                                                         |
| Package          | 1. Standard export neutral packing                                                                                        |
|                  | 2. Standard export brand packing                                                                                          |
| Loading Port     | Guangzhou Shenzhen port or customer pointed port                                                                          |

## **Product Showing:**

Professional to provide domestic manufacturers of electric vehicle repair parts Applicable models:Club Cart Shuttle Bus Classic Car Packing :Carton Box

Air Transportation International Express :DHL,TNT,FedEx,UPS,EMS,ETC.