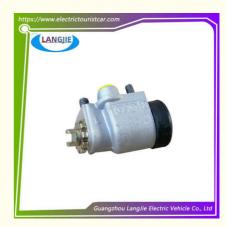

# Cylindrical Accessory Wheel Pump Parts Suitable For Marshell Sightseeing Car Brake Pump

### **Product Specification**

Part Name: Left Brake Cylinder

Applicable Models: Tour BusPacking: Carton Box

• Air Transportation DHL,TNT,FedEx,UPS,EMS,ETC.

International Express:

• MOQ: 1PC

• Delivery Time: 5-20 Days After Received Deposit

## Specification:

| Item Name        | Left brake cylinder                                                                                                       |
|------------------|---------------------------------------------------------------------------------------------------------------------------|
| Packing          | Carton                                                                                                                    |
| Fits on          | Used For Tourist car and shuttle bus car ,electric golf car ,electric club car ,electric hunting car .electric golf carts |
| MOQ              | 1PC                                                                                                                       |
| MaterialPla      | aluminium                                                                                                                 |
| Payment Terms    | T/T                                                                                                                       |
| Product User for | Tourist car and shuttle bus,freight car                                                                                   |
| Delivery Time    | 5-20 days after received deposit.                                                                                         |
| Package          | 1. Standard export neutral packing                                                                                        |
|                  | 2. Standard export brand packing                                                                                          |
| Loading Port     | Guangzhou Shenzhen port or customer pointed port                                                                          |