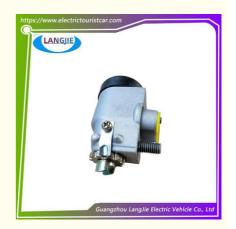

# Cylindrical Accessory Wheel Pump Parts Suitable For Marshell Sightseeing Car Brake Pump

### **Product Specification**

Part Name: Left Brake Cylinder

Applicable Models: Tour BusPacking: Carton Box

• Air Transportation DHL,TNT,FedEx,UPS,EMS,ETC.

International Express:

• MOQ: 1PC

• Delivery Time: 5-20 Days After Received Deposit

## Specification:

| Item Name        | Left brake cylinder                                                                                                       |
|------------------|---------------------------------------------------------------------------------------------------------------------------|
| Packing          | Carton                                                                                                                    |
| Fits on          | Used For Tourist car and shuttle bus car ,electric golf car ,electric club car ,electric hunting car .electric golf carts |
| MOQ              | 1PC                                                                                                                       |
| MaterialPla      | aluminium                                                                                                                 |
| Payment Terms    | T/T                                                                                                                       |
| Product User for | Tourist car and shuttle bus,freight car                                                                                   |
| Delivery Time    | 5-20 days after received deposit.                                                                                         |
| Package          | 1. Standard export neutral packing                                                                                        |
|                  | 2. Standard export brand packing                                                                                          |
| Loading Port     | Guangzhou Shenzhen port or customer pointed port                                                                          |