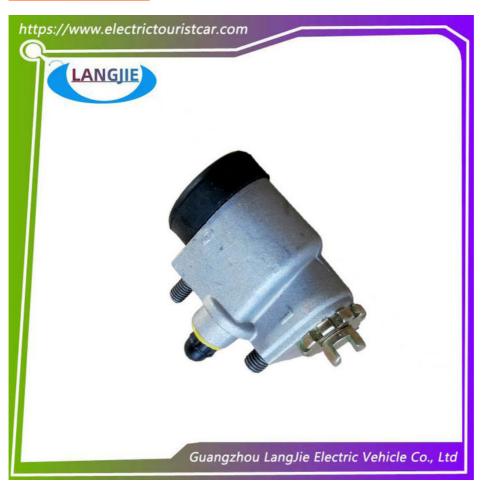

# Brake Wheel Cylinder For Marshell Sightseeing Car Electric Golf Cart Electric Vehicle

## **Brake Wheel Cylinder For Marshell Sightseeing Car Electric Golf Cart Electric Vehicle**

## **Specification:**

| Item Name        | Front left brake cylinder with mouth                                                                                      |
|------------------|---------------------------------------------------------------------------------------------------------------------------|
| Packing          | Carton                                                                                                                    |
| Fits on          | Used For Tourist car and shuttle bus car ,electric golf car ,electric club car ,electric hunting car .electric golf carts |
| MOQ              | 1PC                                                                                                                       |
| MaterialPla      | aluminium                                                                                                                 |
| Payment Terms    | T/T                                                                                                                       |
| Product User for | Tourist car and shuttle bus,freight car                                                                                   |
| Delivery Time    | 5-20 days after received deposit.                                                                                         |
| Package          | 1. Standard export neutral packing                                                                                        |
|                  | 2. Standard export brand packing                                                                                          |
| Loading Port     | Guangzhou Shenzhen port or customer pointed port                                                                          |