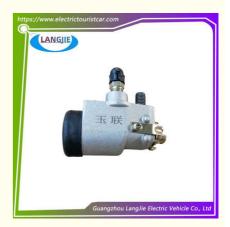

# Brake Wheel Cylinder For Marshell Sightseeing Car Electric Golf Cart Electric Vehicle

## **Brake Wheel Cylinder For Marshell Sightseeing Car Electric Golf Cart Electric Vehicle**

## **Specification:**

| Item Name        | Front left brake cylinder with mouth                                                                                      |
|------------------|---------------------------------------------------------------------------------------------------------------------------|
| Packing          | Carton                                                                                                                    |
| Fits on          | Used For Tourist car and shuttle bus car ,electric golf car ,electric club car ,electric hunting car .electric golf carts |
| MOQ              | 1PC                                                                                                                       |
| MaterialPla      | aluminium                                                                                                                 |
| Payment Terms    | T/T                                                                                                                       |
| Product User for | Tourist car and shuttle bus,freight car                                                                                   |
| Delivery Time    | 5-20 days after received deposit.                                                                                         |
| Package          | 1. Standard export neutral packing                                                                                        |
|                  | 2. Standard export brand packing                                                                                          |
| Loading Port     | Guangzhou Shenzhen port or customer pointed port                                                                          |