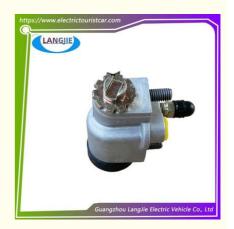

# Brake Wheel Cylinder For Marshell Sightseeing Car Electric Golf Cart Electric Vehicle

## **Brake Wheel Cylinder For Marshell Sightseeing Car Electric Golf Cart Electric Vehicle**

## **Specification:**

| Item Name        | Front left brake cylinder with mouth                                                                                      |
|------------------|---------------------------------------------------------------------------------------------------------------------------|
| Packing          | Carton                                                                                                                    |
| Fits on          | Used For Tourist car and shuttle bus car ,electric golf car ,electric club car ,electric hunting car .electric golf carts |
| MOQ              | 1PC                                                                                                                       |
| MaterialPla      | aluminium                                                                                                                 |
| Payment Terms    | T/T                                                                                                                       |
| Product User for | Tourist car and shuttle bus,freight car                                                                                   |
| Delivery Time    | 5-20 days after received deposit.                                                                                         |
| Package          | 1. Standard export neutral packing                                                                                        |
|                  | 2. Standard export brand packing                                                                                          |
| Loading Port     | Guangzhou Shenzhen port or customer pointed port                                                                          |