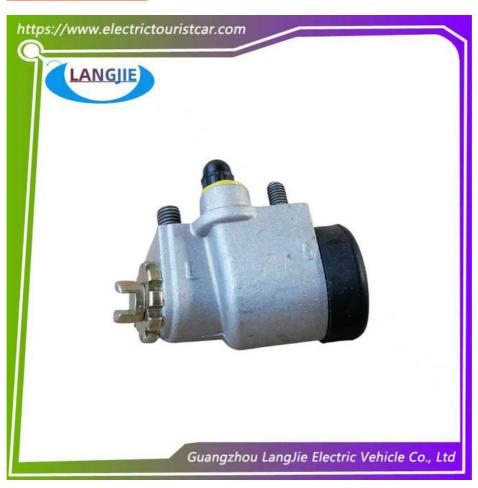

# Manufacturer Direct Sales Electric Sightseeing Car Marshell Parts Aluminum Brake Pump Wheel Cylinder

# **Product Specification**

Part Name: Front Left Brake Cylinder

Applicable Models: Tour BusPacking: Carton Box

• Air Transportation DHL,TNT,FedEx,UPS,EMS,ETC.

International Express:

• MOQ: 1PC

• Delivery Time: 5-20 Days After Received Deposit

# Specification:

| Item Name        | Front left brake cylinder with mouth                                                                                      |
|------------------|---------------------------------------------------------------------------------------------------------------------------|
| Packing          | Carton                                                                                                                    |
| Fits on          | Used For Tourist car and shuttle bus car ,electric golf car ,electric club car ,electric hunting car .electric golf carts |
| MOQ              | 1PC                                                                                                                       |
| MaterialPla      | aluminium                                                                                                                 |
| Payment Terms    | T/T                                                                                                                       |
| Product User for | Tourist car and shuttle bus,freight car                                                                                   |
| Delivery Time    | 5-20 days after received deposit.                                                                                         |
| Package          | 1. Standard export neutral packing                                                                                        |
|                  | 2. Standard export brand packing                                                                                          |
| Loading Port     | Guangzhou Shenzhen port or customer pointed port                                                                          |