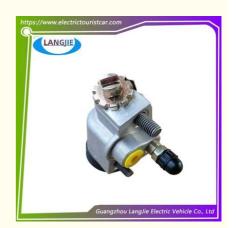

# Manufacturer Direct Sales Electric Sightseeing Car Marshell Parts Aluminum Brake Pump Wheel Cylinder

# **Product Specification**

Part Name: Front Left Brake Cylinder

Applicable Models: Tour BusPacking: Carton Box

• Air Transportation DHL,TNT,FedEx,UPS,EMS,ETC.

International Express:

• MOQ: 1PC

• Delivery Time: 5-20 Days After Received Deposit

# Specification:

| Item Name        | Front left brake cylinder with mouth                                                                                      |
|------------------|---------------------------------------------------------------------------------------------------------------------------|
| Packing          | Carton                                                                                                                    |
| Fits on          | Used For Tourist car and shuttle bus car ,electric golf car ,electric club car ,electric hunting car .electric golf carts |
| MOQ              | 1PC                                                                                                                       |
| MaterialPla      | aluminium                                                                                                                 |
| Payment Terms    | T/T                                                                                                                       |
| Product User for | Tourist car and shuttle bus,freight car                                                                                   |
| Delivery Time    | 5-20 days after received deposit.                                                                                         |
| Package          | 1. Standard export neutral packing                                                                                        |
|                  | 2. Standard export brand packing                                                                                          |
| Loading Port     | Guangzhou Shenzhen port or customer pointed port                                                                          |