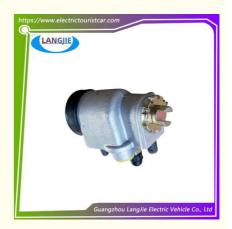

# Manufacturer Direct Sales Electric Sightseeing Car Marshell Parts Aluminum Brake Pump Wheel Cylinder

# **Product Specification**

Part Name: Front Left Brake Cylinder

Applicable Models: Tour BusPacking: Carton Box

• Air Transportation DHL,TNT,FedEx,UPS,EMS,ETC.

International Express:

• MOQ: 1PC

• Delivery Time: 5-20 Days After Received Deposit

# Specification:

| Item Name        | Front left brake cylinder with mouth                                                                                      |
|------------------|---------------------------------------------------------------------------------------------------------------------------|
| Packing          | Carton                                                                                                                    |
| Fits on          | Used For Tourist car and shuttle bus car ,electric golf car ,electric club car ,electric hunting car .electric golf carts |
| MOQ              | 1PC                                                                                                                       |
| MaterialPla      | aluminium                                                                                                                 |
| Payment Terms    | T/T                                                                                                                       |
| Product User for | Tourist car and shuttle bus,freight car                                                                                   |
| Delivery Time    | 5-20 days after received deposit.                                                                                         |
| Package          | 1. Standard export neutral packing                                                                                        |
|                  | 2. Standard export brand packing                                                                                          |
| Loading Port     | Guangzhou Shenzhen port or customer pointed port                                                                          |