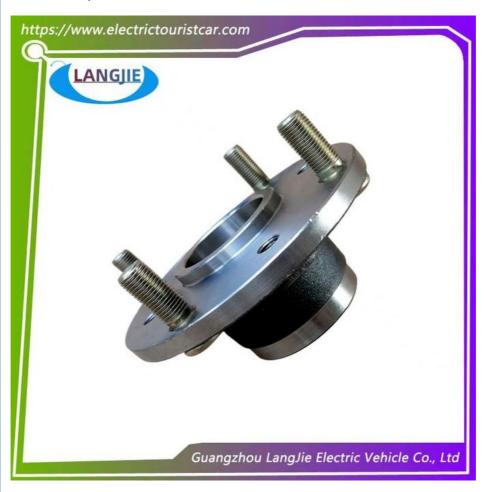

n                                                            |
| Fits on          | Used For Tourist car and shuttle bus car                          |
| MOQ              | 1PC                                                               |
| Material         | iron                                                              |
| Payment Terms    | T/T                                                               |
| Product User for | Tourist car and shuttle bus,freight car                           |
| Delivery Time    | 5-20 days after received deposit.                                 |
| Package          | Standard export neutral packing     Standard export brand packing |
| Loading Port     | Guangzhou Shenzhen port or customer pointed port                  |

# Other models photos:











# **Shipment and Payment**

- 1: Usually we ship your order by sea or by air...
- 2: We do our best to ship your order within 1 week after receiving your payment
  3: We'll tell you the tracking number once your order has been sent.
  4: We accept T/T Bank transfer.

### Why choose LANGJIE Part?

- (1) High-speed Production
- (2) Professional in auto parts area
- (3) Long-service life
- (4) Excellent quality
- (5) Flexile and convenient logistic service

Business Philosophy :Professional + Honesty + Best price+Best quality = Long business

### FAQ:

Q1. What is your terms of payment?

A: T/T 100% in advance

Q2. How about your delivery time?

A: Generally, it will take 3-7 days after receiving your advance payment. The specific delivery time depends on the items and the quantity