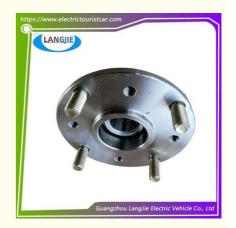

# High Quality Club Car LVTONG Front Wheel Hub Bearing Parts

# **Product Specification**

Part Name: Front Bearing SeatApplicable Models: Golf Carts Club Cart

Material: Iron

• Packing: Carton Box

Air Transportation
 DHL,TNT,FedEx,UPS,EMS,ETC

International Express:

Shipping Terms: EXW OR C&F
 Quality: Original Quality
 Color: Original Color

# Specifications:

| Item Name        | Front bearing seat                                                |
|------------------|-------------------------------------------------------------------|
| Packing          | Carton                                                            |
| Fits on          | Used For Tourist car and shuttle bus car                          |
| MOQ              | 1PC                                                               |
| Material         | iron                                                              |
| Payment Terms    | T/T                                                               |
| Product User for | Tourist car and shuttle bus,freight car                           |
| Delivery Time    | 5-20 days after received deposit.                                 |
| Package          | Standard export neutral packing     Standard export brand packing |
| Loading Port     | Guangzhou Shenzhen port or customer pointed port                  |