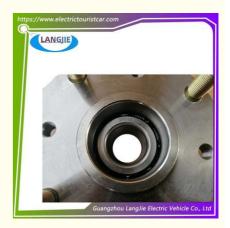

# **Product Specification**

Part Name: Front Bearing SeatApplicable Models: Golf Carts Club Cart

Material: Iron

• Packing: Carton Box

Air Transportation
 DHL,TNT,FedEx,UPS,EMS,ETC

International Express:

Shipping Terms: EXW OR C&F
 Quality: Original Quality
 Color: Original Color

# Specifications:

| Item Name        | Front bearing seat                                                |
|------------------|-------------------------------------------------------------------|
| Packing          | Carton                                                            |
| Fits on          | Used For Tourist car and shuttle bus car                          |
| MOQ              | 1PC                                                               |
| Material         | iron                                                              |
| Payment Terms    | T/T                                                               |
| Product User for | Tourist car and shuttle bus,freight car                           |
| Delivery Time    | 5-20 days after received deposit.                                 |
| Package          | Standard export neutral packing     Standard export brand packing |
| Loading Port     | Guangzhou Shenzhen port or customer pointed port                  |