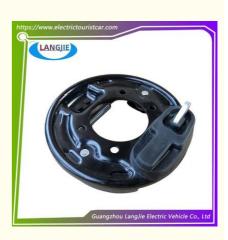

## REAR BRAKE

- Golf Carts Club Cart Iron Carton Box DHL,TNT,FedEx,UPS,EMS,ETC
- EXW OR C&F
- **Original Quality** Original Color EXCAR Golf Cart Parts Parking Brake

**Our Product Introduction** 

# Fixed Wear-Resistant Parking Brake EXCAR Golf Cart Parts

## **Specifications:**

| opositionalistic |                                                                        |
|------------------|------------------------------------------------------------------------|
| Item Name        | Rear brake                                                             |
| Packing          | Carton                                                                 |
| Fits on          | Used For Tourist car and shuttle bus car                               |
| MOQ              | 1PC                                                                    |
| Material         | iron                                                                   |
| Payment Terms    | Т/Т                                                                    |
| Product User for | Tourist car and shuttle bus, freight car                               |
| Delivery Time    | 5-20 days after received deposit.                                      |
| Package          | 1. Standard export neutral packing<br>2. Standard export brand packing |
| Loading Port     | Guangzhou Shenzhen port or customer pointed port                       |