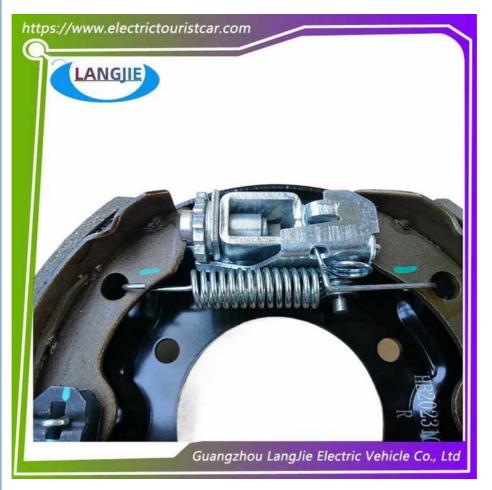

## REAR BRAKE

- Golf Carts Club Cart Iron Carton Box DHL,TNT,FedEx,UPS,EMS,ETC
- EXW OR C&F
- **Original Quality** Original Color EXCAR Golf Cart Parts Parking Brake

**Our Product Introduction** 

# Fixed Wear-Resistant Parking Brake EXCAR Golf Cart Parts

## **Specifications:**

| opositionalistic |                                                                        |
|------------------|------------------------------------------------------------------------|
| Item Name        | Rear brake                                                             |
| Packing          | Carton                                                                 |
| Fits on          | Used For Tourist car and shuttle bus car                               |
| MOQ              | 1PC                                                                    |
| Material         | iron                                                                   |
| Payment Terms    | Т/Т                                                                    |
| Product User for | Tourist car and shuttle bus, freight car                               |
| Delivery Time    | 5-20 days after received deposit.                                      |
| Package          | 1. Standard export neutral packing<br>2. Standard export brand packing |
| Loading Port     | Guangzhou Shenzhen port or customer pointed port                       |