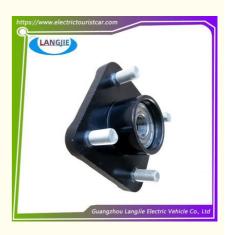

### **Product Specification**

- Part Name:
- Applicable Models:
- Shipping Term:
- Packing:
- Air Transportation International Express:
- Material:
- Color:
- Quality:
- Highlight:

**Bearing Housing** Golf Carts Club Cart EXW /FOB/C&F Carton Box DHL,TNT,FedEx,UPS,EMS,ETC

Iron

- **Original Color**
- Original Quality
- Electric Sightseeing Car Bearing Seat Assembly

### **Specifications:**

| Item Name        | bearing housing                                                        |  |
|------------------|------------------------------------------------------------------------|--|
| Packing          | Carton                                                                 |  |
| Fits on          | Used For Tourist car and shuttle bus car                               |  |
| MOQ              | 1PC                                                                    |  |
| Material         | iron                                                                   |  |
| Payment Terms    | T/T                                                                    |  |
| Product User for | Tourist car and shuttle bus, freight car                               |  |
| Delivery Time    | 5-20 days after received deposit.                                      |  |
| Package          | 1. Standard export neutral packing<br>2. Standard export brand packing |  |
| Loading Port     | Guangzhou Shenzhen port or customer pointed port                       |  |