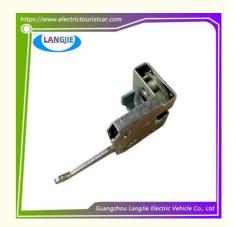

## The Lock Block Inside The Door Lock And Handle Is Suitable For LVTONG **Electric Sightseeing Vehicle Components**

# The Lock Block Inside The Door Lock And Handle Is Suitable For LVTONG Electric Sightseeing Vehicle Components

## Specifications:

| Item Name        | door lock                                                     |
|------------------|---------------------------------------------------------------|
| Packing          | Carton                                                        |
| Fits on          | Used For Tourist car and shuttle bus car                      |
| MOQ              | 1PC                                                           |
| Material         | iron                                                          |
| Payment Terms    | T/T                                                           |
| Product User for | Tourist car and shuttle bus,freight car                       |
| Delivery Time    | 5-20 days after received deposit.                             |
| Package          | Standard export neutral packing Standard export brand packing |
| Loading Port     | Guangzhou Shenzhen port or customer pointed port              |