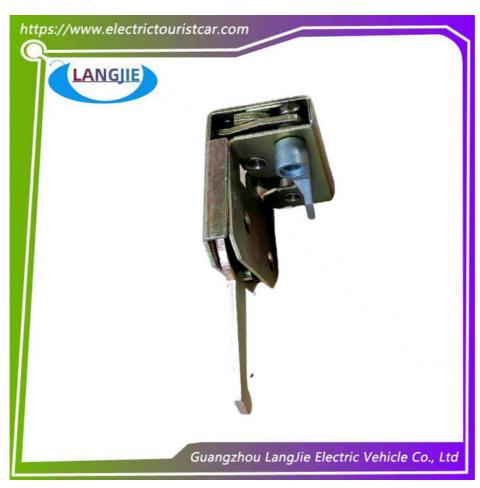

## The Lock Block Inside The Door Lock And Handle Is Suitable For LVTONG **Electric Sightseeing Vehicle Components**

# The Lock Block Inside The Door Lock And Handle Is Suitable For LVTONG Electric Sightseeing Vehicle Components

## Specifications:

| Item Name        | door lock                                                     |
|------------------|---------------------------------------------------------------|
| Packing          | Carton                                                        |
| Fits on          | Used For Tourist car and shuttle bus car                      |
| MOQ              | 1PC                                                           |
| Material         | iron                                                          |
| Payment Terms    | T/T                                                           |
| Product User for | Tourist car and shuttle bus,freight car                       |
| Delivery Time    | 5-20 days after received deposit.                             |
| Package          | Standard export neutral packing Standard export brand packing |
| Loading Port     | Guangzhou Shenzhen port or customer pointed port              |