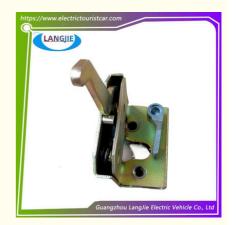

# **Used For LVTONG Electric Sightseeing Car Gold Automatic Door Lock Block Plate Parts**

# **Product Specification**

Door Lock Part Name: Car Model: Tour Bus

• Performance: No Noise, No Dust, Safe

Material: Iron

Original Color · Color: • Quality: Original Quality • Shipping Term: EXW OR C&F · Packing: Carton Box

# Specifications:

| Item Name        | door lock                                                     |
|------------------|---------------------------------------------------------------|
| Packing          | Carton                                                        |
| Fits on          | Used For Tourist car and shuttle bus car                      |
| MOQ              | 1PC                                                           |
| Material         | iron                                                          |
| Payment Terms    | T/T                                                           |
| Product User for | Tourist car and shuttle bus,freight car                       |
| Delivery Time    | 5-20 days after received deposit.                             |
| Package          | Standard export neutral packing Standard export brand packing |
| Loading Port     | Guangzhou Shenzhen port or customer pointed port              |