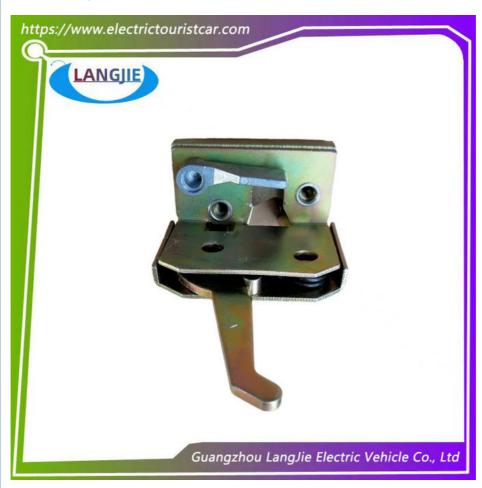

# **Used For LVTONG Electric Sightseeing Car Gold Automatic Door Lock Block Plate Parts**

# **Product Specification**

Door Lock Part Name: Car Model: Tour Bus

• Performance: No Noise, No Dust, Safe

Material: Iron

Original Color · Color: • Quality: Original Quality • Shipping Term: EXW OR C&F · Packing: Carton Box

# Specifications:

| Item Name        | door lock                                                     |
|------------------|---------------------------------------------------------------|
| Packing          | Carton                                                        |
| Fits on          | Used For Tourist car and shuttle bus car                      |
| MOQ              | 1PC                                                           |
| Material         | iron                                                          |
| Payment Terms    | T/T                                                           |
| Product User for | Tourist car and shuttle bus,freight car                       |
| Delivery Time    | 5-20 days after received deposit.                             |
| Package          | Standard export neutral packing Standard export brand packing |
| Loading Port     | Guangzhou Shenzhen port or customer pointed port              |