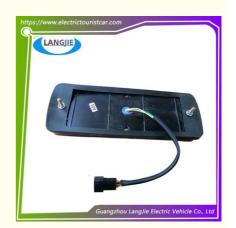

## LED Rear Assembly Warning Taillights Club Car 12V Inverted Light Accessories

# LED Rear Assembly Warning Taillights Club Car 12V Inverted Light Accessories

## **Specification:**

| Item Name        | Rear combination LED light                                                                                                |
|------------------|---------------------------------------------------------------------------------------------------------------------------|
| Packing          | Carton                                                                                                                    |
| Fits on          | Used For Tourist car and shuttle bus car ,electric golf car ,electric club car ,electric hunting car .electric golf carts |
| MOQ              | 1PC                                                                                                                       |
| MaterialPla      | Plastic                                                                                                                   |
| Payment Terms    | T/T                                                                                                                       |
| Product User for | Tourist car and shuttle bus,freight car                                                                                   |
| Delivery Time    | 5-20 days after received deposit.                                                                                         |
| Package          | 1. Standard export neutral packing                                                                                        |
|                  | 2. Standard export brand packing                                                                                          |
| Loading Port     | Guangzhou Shenzhen port or customer pointed port                                                                          |