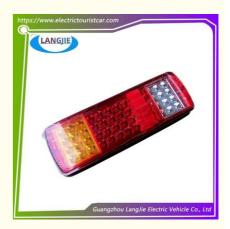

## LED Rear Assembly Warning Taillights Club Car 12V Inverted Light Accessories

# LED Rear Assembly Warning Taillights Club Car 12V Inverted Light Accessories

## **Specification:**

| Item Name        | Rear combination LED light                                                                                                |
|------------------|---------------------------------------------------------------------------------------------------------------------------|
| Packing          | Carton                                                                                                                    |
| Fits on          | Used For Tourist car and shuttle bus car ,electric golf car ,electric club car ,electric hunting car .electric golf carts |
| MOQ              | 1PC                                                                                                                       |
| MaterialPla      | Plastic                                                                                                                   |
| Payment Terms    | T/T                                                                                                                       |
| Product User for | Tourist car and shuttle bus,freight car                                                                                   |
| Delivery Time    | 5-20 days after received deposit.                                                                                         |
| Package          | 1. Standard export neutral packing                                                                                        |
|                  | 2. Standard export brand packing                                                                                          |
| Loading Port     | Guangzhou Shenzhen port or customer pointed port                                                                          |