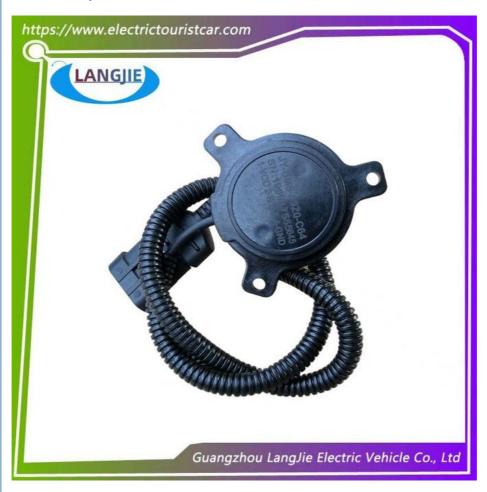

## **Product Specification**

Part Name: Encoder
Applicable Models: Tour Bus
Material: Plastics
Packing: Carton Box

Air Transportation DHL,TNT,FedEx,UPS,EMS,ETC

International Express:

Color: Original Color
 Quality: Original Quality
 Shipping Term: EXW OR C&F

# Specifications:

| Item Name        | Encoder                                                           |
|------------------|-------------------------------------------------------------------|
| Packing          | Carton                                                            |
| Fits on          | Used For Tourist car and shuttle bus car,golf car                 |
| MOQ              | 1PC                                                               |
| Material         | plastics                                                          |
| Payment Terms    | T/T                                                               |
| Product User for | Tourist car and shuttle bus,freight car                           |
| Delivery Time    | 5-20 days after received deposit.                                 |
| Package          | Standard export neutral packing     Standard export brand packing |
| Loading Port     | Guangzhou Shenzhen port or customer pointed port                  |