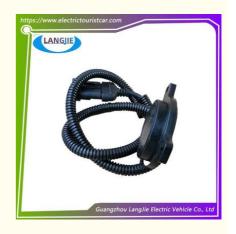

## **Product Specification**

Part Name: Encoder
Applicable Models: Tour Bus
Material: Plastics
Packing: Carton Box

Air Transportation DHL,TNT,FedEx,UPS,EMS,ETC

International Express:

Color: Original Color
 Quality: Original Quality
 Shipping Term: EXW OR C&F

# Specifications:

| Item Name        | Encoder                                                           |
|------------------|-------------------------------------------------------------------|
| Packing          | Carton                                                            |
| Fits on          | Used For Tourist car and shuttle bus car,golf car                 |
| MOQ              | 1PC                                                               |
| Material         | plastics                                                          |
| Payment Terms    | T/T                                                               |
| Product User for | Tourist car and shuttle bus,freight car                           |
| Delivery Time    | 5-20 days after received deposit.                                 |
| Package          | Standard export neutral packing     Standard export brand packing |
| Loading Port     | Guangzhou Shenzhen port or customer pointed port                  |