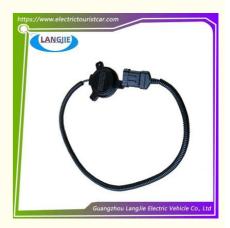

## **Product Specification**

Part Name: Encoder
Applicable Models: Tour Bus
Material: Plastics
Packing: Carton Box

Air Transportation DHL,TNT,FedEx,UPS,EMS,ETC

International Express:

Color: Original Color
 Quality: Original Quality
 Shipping Term: EXW OR C&F

# Specifications:

| Item Name        | Encoder                                                           |
|------------------|-------------------------------------------------------------------|
| Packing          | Carton                                                            |
| Fits on          | Used For Tourist car and shuttle bus car,golf car                 |
| MOQ              | 1PC                                                               |
| Material         | plastics                                                          |
| Payment Terms    | T/T                                                               |
| Product User for | Tourist car and shuttle bus,freight car                           |
| Delivery Time    | 5-20 days after received deposit.                                 |
| Package          | Standard export neutral packing     Standard export brand packing |
| Loading Port     | Guangzhou Shenzhen port or customer pointed port                  |