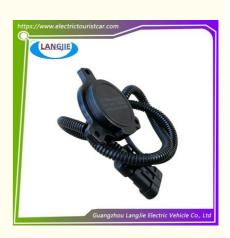

# Sightseeing Car Motor Encoder 64 Pulse Speed Sensor, Used For Sightseeing Car Accessories

# Specifications:

| Item Name        | Encoder                                                                |
|------------------|------------------------------------------------------------------------|
| Packing          | Carton                                                                 |
| Fits on          | Used For Tourist car and shuttle bus car,golf car                      |
| MOQ              | 1PC                                                                    |
| Material         | plastics                                                               |
| Payment Terms    | Т/Т                                                                    |
| Product User for | Tourist car and shuttle bus,freight car                                |
| Delivery Time    | 5-20 days after received deposit.                                      |
| Package          | 1. Standard export neutral packing<br>2. Standard export brand packing |
| Loading Port     | Guangzhou Shenzhen port or customer pointed port                       |