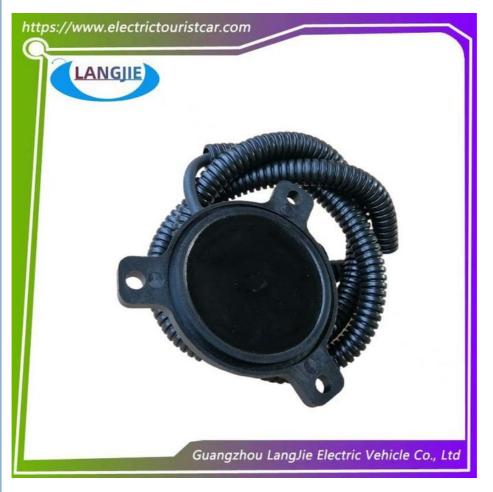

# Sightseeing Car Motor Encoder 64 Pulse Speed Sensor, Used For Sightseeing Car Accessories

# Specifications:

| Item Name        | Encoder                                                                |
|------------------|------------------------------------------------------------------------|
| Packing          | Carton                                                                 |
| Fits on          | Used For Tourist car and shuttle bus car,golf car                      |
| MOQ              | 1PC                                                                    |
| Material         | plastics                                                               |
| Payment Terms    | Т/Т                                                                    |
| Product User for | Tourist car and shuttle bus,freight car                                |
| Delivery Time    | 5-20 days after received deposit.                                      |
| Package          | 1. Standard export neutral packing<br>2. Standard export brand packing |
| Loading Port     | Guangzhou Shenzhen port or customer pointed port                       |