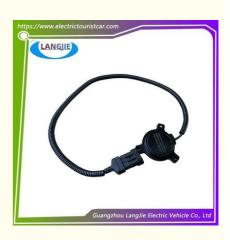

# Sightseeing Car Motor Encoder 64 Pulse Speed Sensor, Used For Sightseeing Car Accessories

# Specifications:

| Item Name        | Encoder                                                                |
|------------------|------------------------------------------------------------------------|
| Packing          | Carton                                                                 |
| Fits on          | Used For Tourist car and shuttle bus car,golf car                      |
| MOQ              | 1PC                                                                    |
| Material         | plastics                                                               |
| Payment Terms    | Т/Т                                                                    |
| Product User for | Tourist car and shuttle bus,freight car                                |
| Delivery Time    | 5-20 days after received deposit.                                      |
| Package          | 1. Standard export neutral packing<br>2. Standard export brand packing |
| Loading Port     | Guangzhou Shenzhen port or customer pointed port                       |