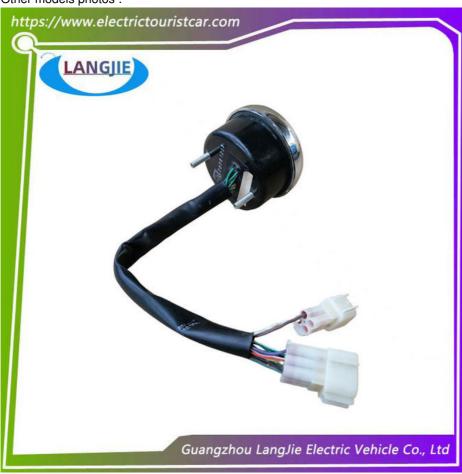

|
| Fits on          | Used For Tourist car and shuttle bus car,golf car .hunting car .club car |
| MOQ              | 1PC                                                                      |
| Material         | plastics                                                                 |
| Payment Terms    | T/T                                                                      |
| Product User for | Tourist car and shuttle bus,freight car                                  |
| Delivery Time    | 5-20 days after received deposit.                                        |
| Package          | Standard export neutral packing     Standard export brand packing        |
| Loading Port     | Guangzhou Shenzhen port or customer pointed port                         |

## Other models photos:











## **Shipment and Payment**

- 1: Usually we ship your order by sea or by air
- 2: We do our best to ship your order within 1 week after receiving your payment
  3: We'll tell you the tracking number once your order has been sent.
  4: We accept T/T Bank transfer.

## Why choose LANGJIE Part?

- (1) High-speed Production
- (2) Professional in auto parts area
- (3) Long-service life
- (4) Excellent quality
- (5) Flexile and convenient logistic service

Business Philosophy :Professional + Honesty + Best price+Best quality = Long business

## FAQ:

Q1. What is your terms of payment?

A: T/T 100% in advance

Q2. How about your delivery time?

A: Generally, it will take 3-7 days after receiving your advance payment. The specific delivery time depends on the items and the quantity of y