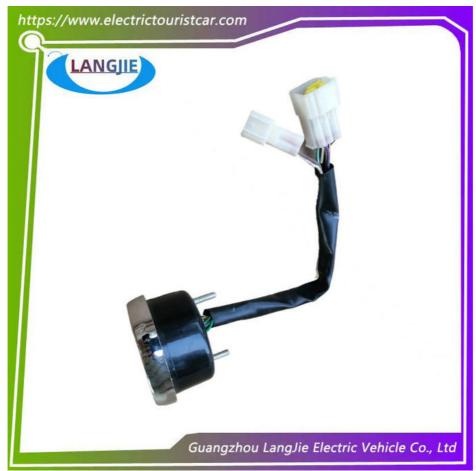

|
| Fits on          | Used For Tourist car and shuttle bus car,golf car .hunting car .club car |
| MOQ              | 1PC                                                                      |
| Material         | plastics                                                                 |
| Payment Terms    | T/T                                                                      |
| Product User for | Tourist car and shuttle bus,freight car                                  |
| Delivery Time    | 5-20 days after received deposit.                                        |
| Package          | Standard export neutral packing     Standard export brand packing        |
| Loading Port     | Guangzhou Shenzhen port or customer pointed port                         |

## Other models photos:











## **Shipment and Payment**

- 1: Usually we ship your order by sea or by air
- 2: We do our best to ship your order within 1 week after receiving your payment
  3: We'll tell you the tracking number once your order has been sent.
  4: We accept T/T Bank transfer.

## Why choose LANGJIE Part?

- (1) High-speed Production
- (2) Professional in auto parts area
- (3) Long-service life
- (4) Excellent quality
- (5) Flexile and convenient logistic service

Business Philosophy :Professional + Honesty + Best price+Best quality = Long business

## FAQ:

Q1. What is your terms of payment?

A: T/T 100% in advance

Q2. How about your delivery time?

A: Generally, it will take 3-7 days after receiving your advance payment. The specific delivery time depends on the items and the quantity of you