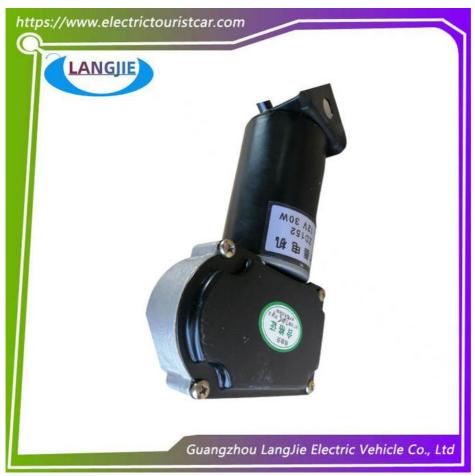

|
| Fits on          | Used For Tourist car and shuttle bus car                          |
| MOQ              | 1PC                                                               |
| Material         | iron                                                              |
| Payment Terms    | T/T                                                               |
| Product User for | Tourist car and shuttle bus,freight car                           |
| Delivery Time    | 5-20 days after received deposit.                                 |
| Package          | Standard export neutral packing     Standard export brand packing |
| Loading Port     | Guangzhou Shenzhen port or customer pointed port                  |

### Other models photos:











### **Shipment and Payment**

- 1: Usually we ship your order by sea or by air...
- 2: We do our best to ship your order within 1 week after receiving your payment
  3: We'll tell you the tracking number once your order has been sent.
  4: We accept T/T Bank transfer.

#### Why choose LANGJIE Part?

- (1) High-speed Production
- (2) Professional in auto parts area
- (3) Long-service life
- (4) Excellent quality
- (5) Flexile and convenient logistic service

Business Philosophy :Professional + Honesty + Best price+Best quality = Long business

#### FAQ:

Q1. What is your terms of payment?

A: T/T 100% in advance

Q2. How about your delivery time?

A: Generally, it will take 3-7 days after receiving your advance payment. The specific delivery time depends on the items and the quantit