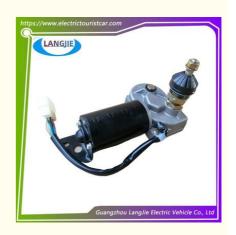

## Golf Cart LVTONG Cab Glass Wiper 30W ZD152 12V

# Golf Cart LVTONG Cab Glass Wiper 30W ZD152 12V

### **Product Specification**

Part Name: Wiper Motor
Colour: Black
Applicable Models: Tour Bus
Packing: Carton Box

Air Transportation
 DHL,TNT,FedEx,UPS,EMS,ETC

International Express:

• MOQ: 1PC

Quality: Original Quality Shipping Term: EXW OR C&F