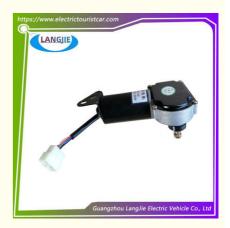

## Golf Cart LVTONG Cab Glass Wiper 30W ZD152 12V

### **Basic Information**

• Place of Origin: GUANGZHOU ,CHINA

Brand Name: LANGJIE
Model Number: ZD152
Minimum Order Quantity: 1PC
Price: Negotiate
Packaging Details: Carton Box

• Delivery Time: 5-10 Working Days

• Payment Terms: T/T

Supply Ability: 1000/Unit/Week



### **Product Specification**

Part Name: Wiper Motor
Colour: Black
Applicable Models: Tour Bus
Packing: Carton Box

Air Transportation
 DHL,TNT,FedEx,UPS,EMS,ETC

International Express:

• MOQ: 1PC

Quality: Original Quality Shipping Term: EXW OR C&F

Highlight: Golf Cart LVTONG Cab Glass Wiper



# Golf Cart LVTONG Cab Glass Wiper 30W ZD152 12V

### Specifications:

| Item Name        | wiper motor                                                       |
|------------------|-------------------------------------------------------------------|
| Packing          | Carton                                                            |
| Fits on          | Used For Tourist car and shuttle bus car                          |
| MOQ              | 1PC                                                               |
| Material         | iron                                                              |
| Payment Terms    | T/T                                                               |
| Product User for | Tourist car and shuttle bus,freight car                           |
| Delivery Time