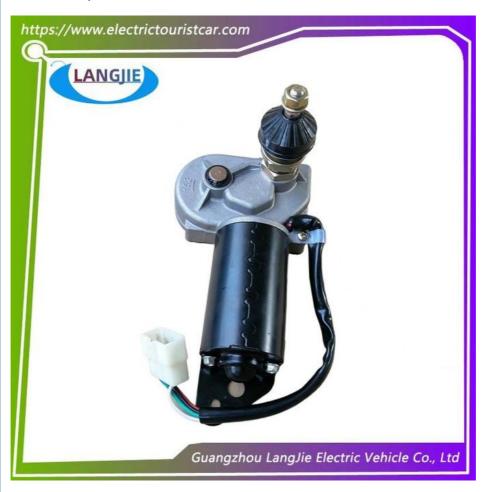

## Golf Cart LVTONG Cab Glass Wiper 30W ZD152 12V

# Golf Cart LVTONG Cab Glass Wiper 30W ZD152 12V

### **Product Specification**

Part Name: Wiper Motor
Colour: Black
Applicable Models: Tour Bus
Packing: Carton Box

Air Transportation
 DHL,TNT,FedEx,UPS,EMS,ETC

International Express:

• MOQ: 1PC

Quality: Original Quality Shipping Term: EXW OR C&F