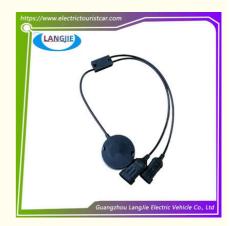

## Valve Coil Steering Encoder Suitable For LVTONG Electric Golf Cart Parts

### **Basic Information**

Place of Origin: GUANGZHOU ,CHINA

• Brand Name: LANGJIE

Model Number: Tour bus encoder

Minimum Order Quantity: 1PCPrice: NegotiatePackaging Details: Carton Box

Delivery Time: 5-10 Working Days

• Payment Terms: T/T



## **Product Specification**

Part Name: Encoder
Car Model: Tour Bus
Material: Plastics
MOQ: 1 PC

Packing: Nautral Packing

• Color: Black

Shipping Term: EXW OR C&FQuality: Original Quality

Highlight: Valve Coil Electric Golf Cart Parts



# Valve Coil Steering Encoder Suitable For LVTONG Electric Golf Cart Parts

### Specifications:

| Item Name        | Encoder                                                           |
|------------------|-------------------------------------------------------------------|
| Packing          | Carton                                                            |
| Fits on          | Used For Tourist car and shuttle bus car                          |
| MOQ              | 1PC                                                               |
| Material         | plastics                                                          |
| Payment Terms    | T/T                                                               |
| Product User for | Tourist car and shuttle bus,freight car