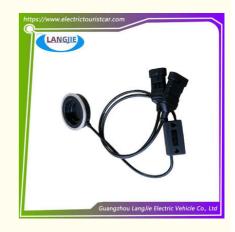

## Valve Coil Steering Encoder Suitable For LVTONG Electric Golf Cart Parts

## **Product Specification**

Part Name: Encoder
Car Model: Tour Bus
Material: Plastics
MOQ: 1 PC

Packing: Nautral Packing

• Color: Black

Shipping Term: EXW OR C&FQuality: Original Quality

Highlight: Valve Coil Electric Golf Cart Parts

### Specifications:

| Item Name        | Encoder                                                           |
|------------------|-------------------------------------------------------------------|
| Packing          | Carton                                                            |
| Fits on          | Used For Tourist car and shuttle bus car                          |
| MOQ              | 1PC                                                               |
| Material         | plastics                                                          |
| Payment Terms    | T/T                                                               |
| Product User for | Tourist car and shuttle bus,freight car                           |
| Delivery Time    | 5-20 days after received deposit.                                 |
| Package          | Standard export neutral packing     Standard export brand packing |
| Loading Port     | Guangzhou Shenzhen port or customer pointed port                  |