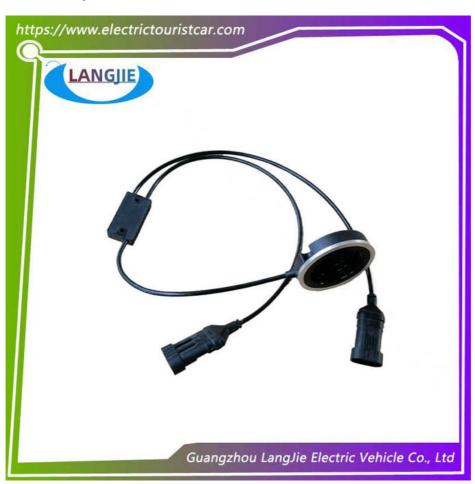

## Valve Coil Steering Encoder Suitable For LVTONG Electric Golf Cart Parts

## **Product Specification**

Part Name: Encoder
Car Model: Tour Bus
Material: Plastics
MOQ: 1 PC

Packing: Nautral Packing

• Color: Black

Shipping Term: EXW OR C&FQuality: Original Quality

Highlight: Valve Coil Electric Golf Cart Parts

### Specifications:

| Item Name        | Encoder                                                           |
|------------------|-------------------------------------------------------------------|
| Packing          | Carton                                                            |
| Fits on          | Used For Tourist car and shuttle bus car                          |
| MOQ              | 1PC                                                               |
| Material         | plastics                                                          |
| Payment Terms    | T/T                                                               |
| Product User for | Tourist car and shuttle bus,freight car                           |
| Delivery Time    | 5-20 days after received deposit.                                 |
| Package          | Standard export neutral packing     Standard export brand packing |
| Loading Port     | Guangzhou Shenzhen port or customer pointed port                  |