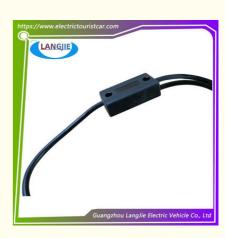

# Golf Cart Brake Encoder LVTONG Sightseeing Car Motor Sensor Dual Line

## Specifications:

| Item Name        | Encoder                                                                |
|------------------|------------------------------------------------------------------------|
| Packing          | Carton                                                                 |
| Fits on          | Used For Tourist car and shuttle bus car                               |
| MOQ              | 1PC                                                                    |
| Material         | plastics                                                               |
| Payment Terms    | Т/Т                                                                    |
| Product User for | Tourist car and shuttle bus,freight car                                |
| Delivery Time    | 5-20 days after received deposit.                                      |
| Package          | 1. Standard export neutral packing<br>2. Standard export brand packing |
| Loading Port     | Guangzhou Shenzhen port or customer pointed port                       |