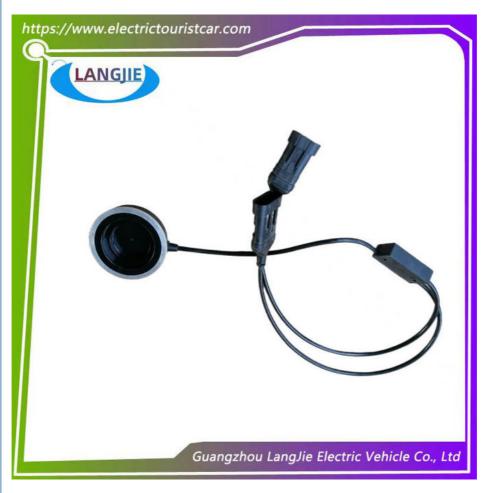

|
| Fits on          | Used For Tourist car and shuttle bus car                               |
| MOQ              | 1PC                                                                    |
| Material         | plastics                                                               |
| Payment Terms    | Т/Т                                                                    |
| Product User for | Tourist car and shuttle bus,freight car                                |
| Delivery Time    | 5-20 days after received deposit.                                      |
| Package          | 1. Standard export neutral packing<br>2. Standard export brand packing |
| Loading Port     | Guangzhou Shenzhen port or customer pointed port                       |

Other models photos :







#### **Shipment and Payment**

1: Usually we ship your order by sea or by air...

- 2: We do our best to ship your order within 1 week after receiving your payment
- 3: We'll tell you the tracking number once your order has been sent.
- 4: We accept T/T Bank transfer.

#### Why choose LANGJIE Part?

(1) High-speed Production

- (2) Professional in auto parts area
- (3) Long-service life
- (4) Excellent quality
- (5) Flexile and convenient logistic service
- Business Philosophy :Professional + Honesty + Best price+Best quality = Long business

#### FAQ:

Q1. What is your terms of payment?

- A: T/T 100% in advance
- Q2. How about your delivery time?

A: Generally, it will take 3-7 days after receiving your advance payment. The specific delivery time depends on the items and the quanti