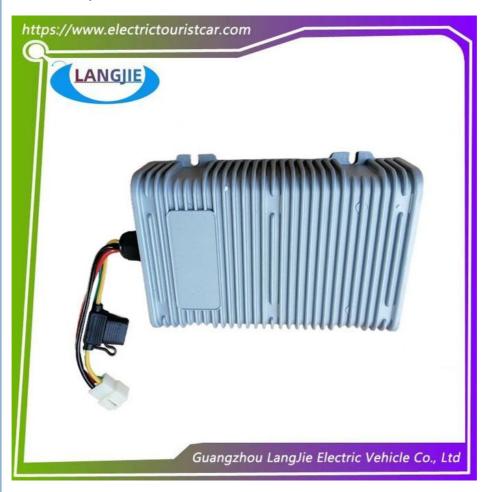

|
| Fits on          | Used For Tourist car and shuttle bus car                          |
| MOQ              | 1PC                                                               |
| Material         | aluminium                                                         |
| Payment Terms    | T/T                                                               |
| Product User for | Tourist car and shuttle bus,freight car                           |
| Delivery Time    | 5-20 days after received deposit.                                 |
| Package          | Standard export neutral packing     Standard export brand packing |
| Loading Port     | Guangzhou Shenzhen port or customer pointed port                  |

#### Other models photos:











# **Shipment and Payment**

- 1: Usually we ship your order by sea or by air...
- 2: We do our best to ship your order within 1 week after receiving your payment
  3: We'll tell you the tracking number once your order has been sent.
  4: We accept T/T Bank transfer.

#### Why choose LANGJIE Part?

- (1) High-speed Production
- (2) Professional in auto parts area
- (3) Long-service life
- (4) Excellent quality
- (5) Flexile and convenient logistic service

Business Philosophy :Professional + Honesty + Best price+Best quality = Long business

#### FAQ:

Q1. What is your terms of payment?

A: T/T 100% in advance

Q2. How about your delivery time?

A: Generally, it will take 3-7 days after receiving your advance payment. The specific delivery time depends on the items and the quantit