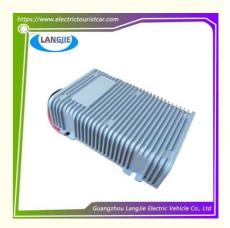

5-10 Working Days



# Golf Cart DC Converter 36v 48v DC Pressure Booster Marshell Accessories

#### **Basic Information**

. Delivery Time:

• Place of Origin: GUANGZHOU ,CHINA

Brand Name: LANGJIEModel Number: DC1236A-36

Minimum Order Quantity: 1 pcPrice: NegotiatePackaging Details: Carton Box

Payment Terms: T/T

• Supply Ability: 1000/Unit/Week



# **Product Specification**

Part Name: DC ConverterColor: Original ColorMaterial: Aluminium

Car Model: Golf Cart, Tour Bus

Packing: Carton Box

• Air Transportation DHL,TNT,FedEx,UPS,EMS,ETC

International Express:

Quality: Original Quality Shipping Term: EXW OR C&F

• Highlight: 48v Golf Cart DC Converter



# Golf Cart DC Converter 36v 48v DC Pressure Booster Marshell Accessories

## Specifications:

| Item Name        | DC converter                                                      |
|------------------|-------------------------------------------------------------------|
| Packing          | Carton                                                            |
| Fits on          | Used For Tourist car and shuttle bus car                          |
| MOQ              | 1PC                                                               |
| Material         | aluminium                                                         |
| Payment Terms    | T/T                                                               |
| Product User for | Tourist car and shuttle bus,freight car