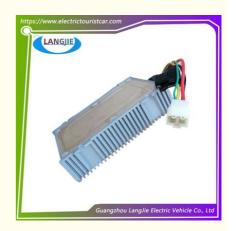

# Golf Cart DC Converter 36v 48v DC Pressure Booster Marshell Accessories

# **Product Specification**

Part Name: DC ConverterColor: Original ColorMaterial: Aluminium

Car Model: Golf Cart, Tour Bus

Packing: Carton Box

• Air Transportation DHL,TNT,FedEx,UPS,EMS,ETC

International Express:

## Specifications:

| Item Name        | DC converter                                                      |
|------------------|-------------------------------------------------------------------|
| Packing          | Carton                                                            |
| Fits on          | Used For Tourist car and shuttle bus car                          |
| MOQ              | 1PC                                                               |
| Material         | aluminium                                                         |
| Payment Terms    | T/T                                                               |
| Product User for | Tourist car and shuttle bus,freight car                           |
| Delivery Time    | 5-20 days after received deposit.                                 |
| Package          | Standard export neutral packing     Standard export brand packing |
| Loading Port     | Guangzhou Shenzhen port or customer pointed port                  |