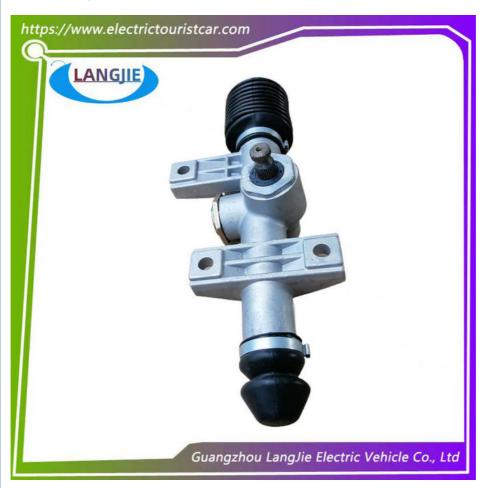

# Automatic Steering Equipment Pull Hole Directional Machine For EAGLE Golf Cart Components

### **Product Specification**

• Part Name: Steering Gear Assembly

Color: Original Color
 Material: Aluminium
 Car Model: Electric Golf Cart
 Packing: Carton Box

• Air Transportation DHL,TNT,FedEx,UPS,EMS,ETC

### Specifications:

| Item Name        | Steering gear                                                     |
|------------------|-------------------------------------------------------------------|
| Packing          | Carton                                                            |
| Fits on          | Used For Tourist car and shuttle bus car                          |
| MOQ              | 1PC                                                               |
| Material         | aluminium                                                         |
| Payment Terms    | T/T                                                               |
| Product User for | Tourist car and shuttle bus,freight car                           |
| Delivery Time    | 5-20 days after received deposit.                                 |
| Package          | Standard export neutral packing     Standard export brand packing |
| Loading Port     | Guangzhou Shenzhen port or customer pointed port                  |