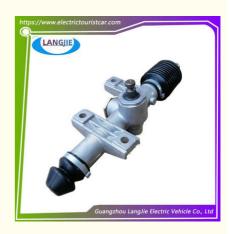

# Automatic Steering Equipment Pull Hole Directional Machine For EAGLE Golf Cart Components

### **Product Specification**

• Part Name: Steering Gear Assembly

Color: Original Color
 Material: Aluminium
 Car Model: Electric Golf Cart
 Packing: Carton Box

• Air Transportation DHL,TNT,FedEx,UPS,EMS,ETC

### Specifications:

| Item Name        | Steering gear                                                     |
|------------------|-------------------------------------------------------------------|
| Packing          | Carton                                                            |
| Fits on          | Used For Tourist car and shuttle bus car                          |
| MOQ              | 1PC                                                               |
| Material         | aluminium                                                         |
| Payment Terms    | T/T                                                               |
| Product User for | Tourist car and shuttle bus,freight car                           |
| Delivery Time    | 5-20 days after received deposit.                                 |
| Package          | Standard export neutral packing     Standard export brand packing |
| Loading Port     | Guangzhou Shenzhen port or customer pointed port                  |