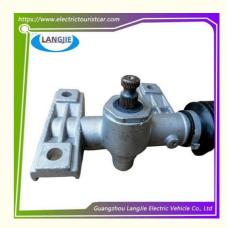

# Automatic Steering Equipment Pull Hole Directional Machine For EAGLE Golf Cart Components

### **Product Specification**

• Part Name: Steering Gear Assembly

Color: Original Color
 Material: Aluminium
 Car Model: Electric Golf Cart
 Packing: Carton Box

• Air Transportation DHL,TNT,FedEx,UPS,EMS,ETC

### Specifications:

| Item Name        | Steering gear                                                     |
|------------------|-------------------------------------------------------------------|
| Packing          | Carton                                                            |
| Fits on          | Used For Tourist car and shuttle bus car                          |
| MOQ              | 1PC                                                               |
| Material         | aluminium                                                         |
| Payment Terms    | T/T                                                               |
| Product User for | Tourist car and shuttle bus,freight car                           |
| Delivery Time    | 5-20 days after received deposit.                                 |
| Package          | Standard export neutral packing     Standard export brand packing |
| Loading Port     | Guangzhou Shenzhen port or customer pointed port                  |