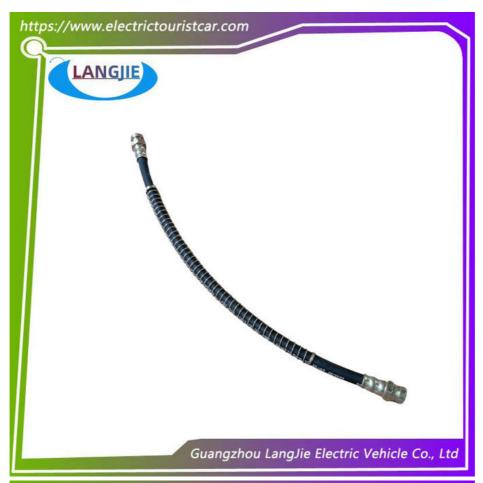

# Golf Club Car Brake Soft Pipe Pump Air Pipe Marshell Parts

## **Product Specification**

Part Name: Brake Oil Pipe
Material: Rubber, Iron
Car Model: Golf Cart, Tour Bus

• Packing: Carton Box

Air Transportation DHL,TNT,FedEx,UPS,EMS,ETC International Express:

Quality: Original QualityShipping Term: EXW OR C&F

## Specifications:

| Item Name        | Brake Oil Pipe                                                    |
|------------------|-------------------------------------------------------------------|
| Packing          | Carton                                                            |
| Fits on          | Used For Tourist car and shuttle bus car                          |
| MOQ              | 1PC                                                               |
| Material         | Rubber, iron                                                      |
| Payment Terms    | T/T                                                               |
| Product User for | Tourist car and shuttle bus,freight car                           |
| Delivery Time    | 5-20 days after received deposit.                                 |
| Package          | Standard export neutral packing     Standard export brand packing |
| Loading Port     | Guangzhou Shenzhen port or customer pointed port                  |