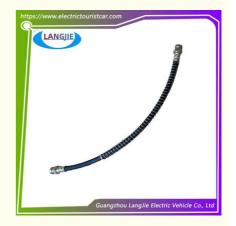

# Golf Club Car Brake Soft Pipe Pump Air Pipe Marshell Parts

## **Product Specification**

Part Name: Brake Oil Pipe
Material: Rubber, Iron
Car Model: Golf Cart, Tour Bus

• Packing: Carton Box

Air Transportation DHL,TNT,FedEx,UPS,EMS,ETC International Express:

Quality: Original QualityShipping Term: EXW OR C&F

## Specifications:

| Item Name        | Brake Oil Pipe                                                    |
|------------------|-------------------------------------------------------------------|
| Packing          | Carton                                                            |
| Fits on          | Used For Tourist car and shuttle bus car                          |
| MOQ              | 1PC                                                               |
| Material         | Rubber, iron                                                      |
| Payment Terms    | T/T                                                               |
| Product User for | Tourist car and shuttle bus,freight car                           |
| Delivery Time    | 5-20 days after received deposit.                                 |
| Package          | Standard export neutral packing     Standard export brand packing |
| Loading Port     | Guangzhou Shenzhen port or customer pointed port                  |