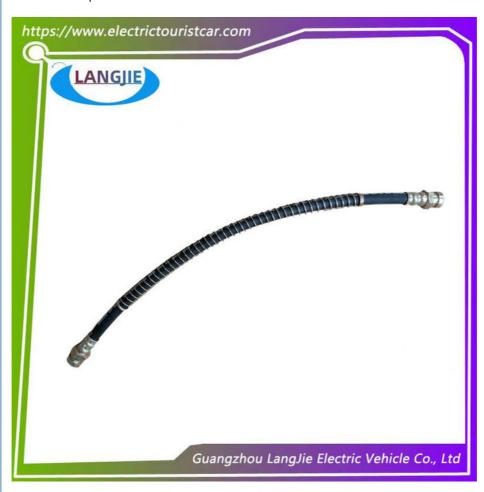

# Golf Club Car Brake Soft Pipe Pump Air Pipe Marshell Parts

## **Product Specification**

Part Name: Brake Oil Pipe
Material: Rubber, Iron
Car Model: Golf Cart, Tour Bus

• Packing: Carton Box

Air Transportation DHL,TNT,FedEx,UPS,EMS,ETC International Express:

Quality: Original QualityShipping Term: EXW OR C&F

## Specifications:

| Item Name        | Brake Oil Pipe                                                    |
|------------------|-------------------------------------------------------------------|
| Packing          | Carton                                                            |
| Fits on          | Used For Tourist car and shuttle bus car                          |
| MOQ              | 1PC                                                               |
| Material         | Rubber, iron                                                      |
| Payment Terms    | T/T                                                               |
| Product User for | Tourist car and shuttle bus,freight car                           |
| Delivery Time    | 5-20 days after received deposit.                                 |
| Package          | Standard export neutral packing     Standard export brand packing |
| Loading Port     | Guangzhou Shenzhen port or customer pointed port                  |