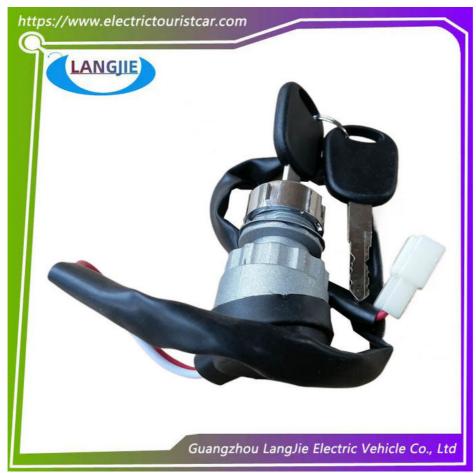

|
| Fits on          | Used For Tourist car and shuttle bus car                          |
| MOQ              | 1PC                                                               |
| Material         | Iron, rubber                                                      |
| Payment Terms    | T/T                                                               |
| Product User for | Tourist car and shuttle bus,freight car                           |
| Delivery Time    | 5-20 days after received deposit.                                 |
| Package          | Standard export neutral packing     Standard export brand packing |
| Loading Port     | Guangzhou Shenzhen port or customer pointed port                  |

#### Other models photos:











#### **Shipment and Payment**

- 1: Usually we ship your order by sea or by air...
- 2: We do our best to ship your order within 1 week after receiving your payment
  3: We'll tell you the tracking number once your order has been sent.
  4: We accept T/T Bank transfer.

#### Why choose LANGJIE Part?

- (1) High-speed Production
- (2) Professional in auto parts area
- (3) Long-service life
- (4) Excellent quality
- (5) Flexile and convenient logistic service

Business Philosophy :Professional + Honesty + Best price+Best quality = Long business

#### FAQ:

Q1. What is your terms of payment?

A: T/T 100% in advance

Q2. How about your delivery time?

A: Generally, it will take 3-7 days after receiving your advance payment. The specific delivery time depends on the items and the quanti