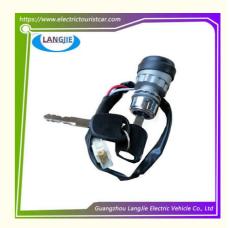

# Start Lock Power Key Switch Marshell Club Automotive Components

# **Start Lock Power Key Switch Marshell Club Automotive Components**

## Specifications:

| Item Name        | key switch                                                        |
|------------------|-------------------------------------------------------------------|
| Packing          | Carton                                                            |
| Fits on          | Used For Tourist car and shuttle bus car                          |
| MOQ              | 1PC                                                               |
| Material         | Iron, rubber                                                      |
| Payment Terms    | T/T                                                               |
| Product User for | Tourist car and shuttle bus,freight car                           |
| Delivery Time    | 5-20 days after received deposit.                                 |
| Package          | Standard export neutral packing     Standard export brand packing |
| Loading Port     | Guangzhou Shenzhen port or customer pointed port                  |