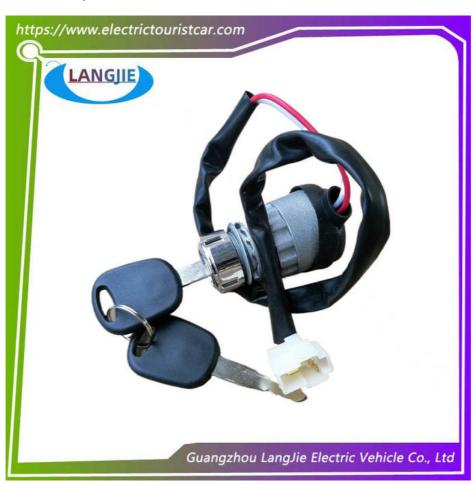

|
| Fits on          | Used For Tourist car and shuttle bus car                          |
| MOQ              | 1PC                                                               |
| Material         | Iron, rubber                                                      |
| Payment Terms    | T/T                                                               |
| Product User for | Tourist car and shuttle bus,freight car                           |
| Delivery Time    | 5-20 days after received deposit.                                 |
| Package          | Standard export neutral packing     Standard export brand packing |
| Loading Port     | Guangzhou Shenzhen port or customer pointed port                  |

#### Other models photos:











#### **Shipment and Payment**

- 1: Usually we ship your order by sea or by air...
- 2: We do our best to ship your order within 1 week after receiving your payment
  3: We'll tell you the tracking number once your order has been sent.
  4: We accept T/T Bank transfer.

#### Why choose LANGJIE Part?

- (1) High-speed Production
- (2) Professional in auto parts area
- (3) Long-service life
- (4) Excellent quality
- (5) Flexile and convenient logistic service

Business Philosophy :Professional + Honesty + Best price+Best quality = Long business

#### FAQ:

Q1. What is your terms of payment?

A: T/T 100% in advance

Q2. How about your delivery time?

A: Generally, it will take 3-7 days after receiving your advance payment. The specific delivery time depends on the items and the quan