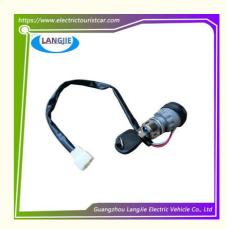

# Start Lock Power Key Switch Marshell Club Automotive Components

#### **Basic Information**

Place of Origin: Guangzhou, China

• Brand Name: LANGJIE

Model Number: Tour bus key switch

Minimum Order Quantity: 1 PC
 Price: Negotiate
 Packaging Details: Carton Box

• Delivery Time: 5-10 Working Days

• Payment Terms: T/T

• Supply Ability: 100Unit/Week



#### **Product Specification**

Part Name: Key SwitchApplicable Models: Tour Bus

• Delivery Time: 5-20 Days After Received Deposit

MOQ: 1PCPayment Term: TT

Color: Original Color
 Shipping Terms: EXW OR C&F
 Quality: Original Quality

Highlight: Marshell Club Power Key Switch



# **Start Lock Power Key Switch Marshell Club Automotive Components**

## Specifications:

| Item Name        | key switch                                                        |
|------------------|-------------------------------------------------------------------|
| Packing          | Carton                                                            |
| Fits on          | Used For Tourist car and shuttle bus car                          |
| MOQ              | 1PC                                                               |
| Material         | Iron, rubber                                                      |
| Payment Terms    | T/T                                                               |
| Product User for | Tourist car and shuttle bus,freight car