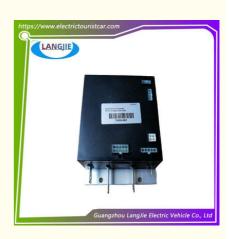

# 350A Motor Speed Controller 36V For TXT Golf Cart Parts

## **Specification:**

| Item Name        | Controller assembly                                                                                                       |
|------------------|---------------------------------------------------------------------------------------------------------------------------|
| Packing          | Carton                                                                                                                    |
| Fits on          | Used For Tourist car and shuttle bus car ,electric golf car ,electric club car ,electric hunting car .electric golf carts |
| MOQ              | 1PC                                                                                                                       |
| MaterialPla      | Plastic                                                                                                                   |
| Payment Terms    | Т/Т                                                                                                                       |
| Product User for | Tourist car and shuttle bus,freight car                                                                                   |
| Delivery Time    | 5-20 days after received deposit.                                                                                         |
| Package          | 1. Standard export neutral packing                                                                                        |
|                  | 2. Standard export brand packing                                                                                          |
| Loading Port     | Guangzhou Shenzhen port or customer pointed port                                                                          |