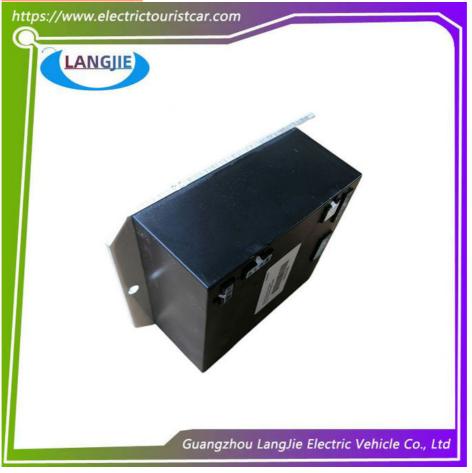

# 350A Motor Speed Controller 36V For TXT Golf Cart Parts

## **Specification:**

| Item Name        | Controller assembly                                                                                                       |
|------------------|---------------------------------------------------------------------------------------------------------------------------|
| Packing          | Carton                                                                                                                    |
| Fits on          | Used For Tourist car and shuttle bus car ,electric golf car ,electric club car ,electric hunting car .electric golf carts |
| MOQ              | 1PC                                                                                                                       |
| MaterialPla      | Plastic                                                                                                                   |
| Payment Terms    | Т/Т                                                                                                                       |
| Product User for | Tourist car and shuttle bus,freight car                                                                                   |
| Delivery Time    | 5-20 days after received deposit.                                                                                         |
| Package          | 1. Standard export neutral packing                                                                                        |
|                  | 2. Standard export brand packing                                                                                          |
| Loading Port     | Guangzhou Shenzhen port or customer pointed port                                                                          |