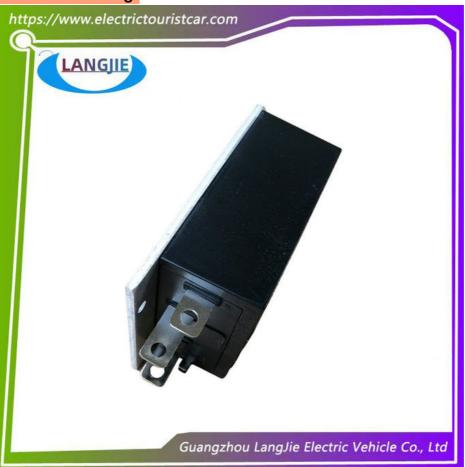

# Golf Cart 73326-G02 Controller 36V 350A Suitable For TXT Controller Golf Electric Cart

## Golf Cart 73326-G02 Controller 36V 350A Suitable For TXT GOLF ELECTRIC CART

## **Specification:**

| Item Name        | Controller assembly                                                                                                       |
|------------------|---------------------------------------------------------------------------------------------------------------------------|
| Packing          | Carton                                                                                                                    |
| Fits on          | Used For Tourist car and shuttle bus car ,electric golf car ,electric club car ,electric hunting car .electric golf carts |
| MOQ              | 1PC                                                                                                                       |
| MaterialPla      | Plastic                                                                                                                   |
| Payment Terms    | T/T                                                                                                                       |
| Product User for | Tourist car and shuttle bus,freight car                                                                                   |
| Delivery Time    | 5-20 days after received 100%                                                                                             |
| Package          | 1. Standard export neutral packing                                                                                        |
|                  | 2. Standard export brand packing                                                                                          |
| Loading Port     | Guangzhou Shenzhen port or customer pointed port                                                                          |