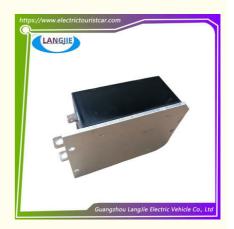

# Golf Cart 73326-G02 Controller 36V 350A Suitable For TXT Controller Golf Electric Cart

## Golf Cart 73326-G02 Controller 36V 350A Suitable For TXT GOLF ELECTRIC CART

## **Specification:**

| Item Name        | Controller assembly                                                                                                       |
|------------------|---------------------------------------------------------------------------------------------------------------------------|
| Packing          | Carton                                                                                                                    |
| Fits on          | Used For Tourist car and shuttle bus car ,electric golf car ,electric club car ,electric hunting car .electric golf carts |
| MOQ              | 1PC                                                                                                                       |
| MaterialPla      | Plastic                                                                                                                   |
| Payment Terms    | T/T                                                                                                                       |
| Product User for | Tourist car and shuttle bus,freight car                                                                                   |
| Delivery Time    | 5-20 days after received 100%                                                                                             |
| Package          | 1. Standard export neutral packing                                                                                        |
|                  | 2. Standard export brand packing                                                                                          |
| Loading Port     | Guangzhou Shenzhen port or customer pointed port                                                                          |