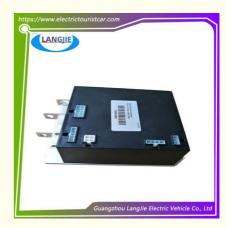

# Golf Cart 73326-G02 Controller 36V 350A Suitable For TXT Controller Golf Electric Cart

## Golf Cart 73326-G02 Controller 36V 350A Suitable For TXT GOLF ELECTRIC CART

## **Specification:**

| Item Name        | Controller assembly                                                                                                       |
|------------------|---------------------------------------------------------------------------------------------------------------------------|
| Packing          | Carton                                                                                                                    |
| Fits on          | Used For Tourist car and shuttle bus car ,electric golf car ,electric club car ,electric hunting car .electric golf carts |
| MOQ              | 1PC                                                                                                                       |
| MaterialPla      | Plastic                                                                                                                   |
| Payment Terms    | T/T                                                                                                                       |
| Product User for | Tourist car and shuttle bus,freight car                                                                                   |
| Delivery Time    | 5-20 days after received 100%                                                                                             |
| Package          | 1. Standard export neutral packing                                                                                        |
|                  | 2. Standard export brand packing                                                                                          |
| Loading Port     | Guangzhou Shenzhen port or customer pointed port                                                                          |