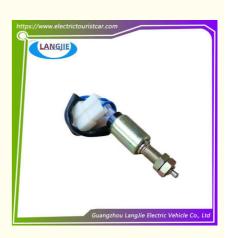

Brake Switch

Original Quality

Our Product Introduction

# Golf cart stop switch, brake light switch, Marshell parts

### **Specification:**

| Item Name        | Brake switch                                                                                                              |
|------------------|---------------------------------------------------------------------------------------------------------------------------|
| Packing          | Carton                                                                                                                    |
| Fits on          | Used For Tourist car and shuttle bus car ,electric golf car ,electric club car ,electric hunting car .electric golf carts |
| MOQ              | 1PC                                                                                                                       |
| MaterialPla      | iron                                                                                                                      |
| Payment Terms    | Т/Т                                                                                                                       |
| Product User for | Tourist car and shuttle bus,freight car                                                                                   |
| Delivery Time    | 5-20 days after received deposit.                                                                                         |
| Package          | 1. Standard export neutral packing                                                                                        |
|                  | 2. Standard export brand packing                                                                                          |
| Loading Port     | Guangzhou Shenzhen port or customer pointed port                                                                          |