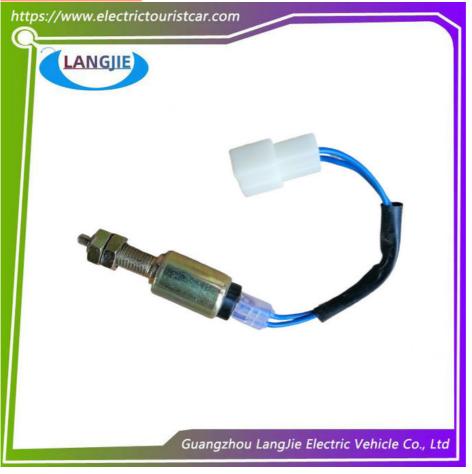

Brake Switch

Original Quality

Our Product Introduction

# Golf cart stop switch, brake light switch, Marshell parts

### **Specification:**

| Item Name        | Brake switch                                                                                                              |
|------------------|---------------------------------------------------------------------------------------------------------------------------|
| Packing          | Carton                                                                                                                    |
| Fits on          | Used For Tourist car and shuttle bus car ,electric golf car ,electric club car ,electric hunting car .electric golf carts |
| MOQ              | 1PC                                                                                                                       |
| MaterialPla      | iron                                                                                                                      |
| Payment Terms    | Т/Т                                                                                                                       |
| Product User for | Tourist car and shuttle bus,freight car                                                                                   |
| Delivery Time    | 5-20 days after received deposit.                                                                                         |
| Package          | 1. Standard export neutral packing                                                                                        |
|                  | 2. Standard export brand packing                                                                                          |
| Loading Port     | Guangzhou Shenzhen port or customer pointed port                                                                          |