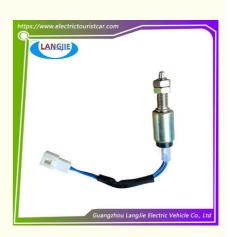

Brake Switch

Original Quality

Our Product Introduction

# Golf cart stop switch, brake light switch, Marshell parts

### **Specification:**

| Item Name        | Brake switch                                                                                                              |
|------------------|---------------------------------------------------------------------------------------------------------------------------|
| Packing          | Carton                                                                                                                    |
| Fits on          | Used For Tourist car and shuttle bus car ,electric golf car ,electric club car ,electric hunting car .electric golf carts |
| MOQ              | 1PC                                                                                                                       |
| MaterialPla      | iron                                                                                                                      |
| Payment Terms    | Т/Т                                                                                                                       |
| Product User for | Tourist car and shuttle bus,freight car                                                                                   |
| Delivery Time    | 5-20 days after received deposit.                                                                                         |
| Package          | 1. Standard export neutral packing                                                                                        |
|                  | 2. Standard export brand packing                                                                                          |
| Loading Port     | Guangzhou Shenzhen port or customer pointed port                                                                          |