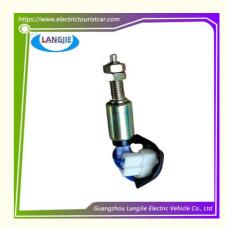

# Brake Light Switch Power Switch Assembly For Marshell Club Cars

## **Brake Light Switch Power Switch Assembly For Marshell Club Cars**

#### **Specification:**

| Item Name        | Brake switch                                                                                                              |
|------------------|---------------------------------------------------------------------------------------------------------------------------|
| Packing          | Carton                                                                                                                    |
| Fits on          | Used For Tourist car and shuttle bus car ,electric golf car ,electric club car ,electric hunting car .electric golf carts |
| MOQ              | 1PC                                                                                                                       |
| MaterialPla      | iron                                                                                                                      |
| Payment Terms    | T/T                                                                                                                       |
| Product User for | Tourist car and shuttle bus,freight car                                                                                   |
| Delivery Time    | 5-20 days after received deposit.                                                                                         |
| Package          | 1. Standard export neutral packing                                                                                        |
|                  | 2. Standard export brand packing                                                                                          |
| Loading Port     | Guangzhou Shenzhen port or customer pointed port                                                                          |