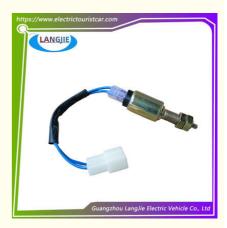

# Brake Light Switch Power Switch Assembly For Marshell Club Cars

## **Brake Light Switch Power Switch Assembly For Marshell Club Cars**

#### **Specification:**

| Item Name        | Brake switch                                                                                                              |
|------------------|---------------------------------------------------------------------------------------------------------------------------|
| Packing          | Carton                                                                                                                    |
| Fits on          | Used For Tourist car and shuttle bus car ,electric golf car ,electric club car ,electric hunting car .electric golf carts |
| MOQ              | 1PC                                                                                                                       |
| MaterialPla      | iron                                                                                                                      |
| Payment Terms    | T/T                                                                                                                       |
| Product User for | Tourist car and shuttle bus,freight car                                                                                   |
| Delivery Time    | 5-20 days after received deposit.                                                                                         |
| Package          | 1. Standard export neutral packing                                                                                        |
|                  | 2. Standard export brand packing                                                                                          |
| Loading Port     | Guangzhou Shenzhen port or customer pointed port                                                                          |