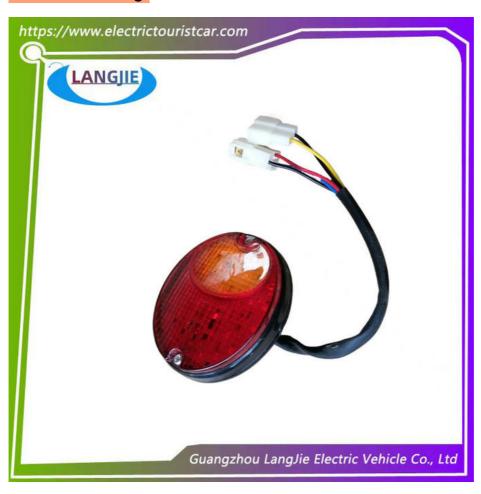

# Rear Fog Lights, Turn Signals, Tail Lights, Parts For Marshell Golf Carts

### **Product Specification**

Part Name: LED Rear Combination Light

Applicable Models: Golf Carts Club Cart

• Packing: Carton Box

• Air Transportation DHL,TNT,FedEx,UPS,EMS,ETC.

International Express:

• Delivery Time: 5-20 Days After Received Deposit

#### Specification:

| Item Name        | LED rear combination light                                                                                                |
|------------------|---------------------------------------------------------------------------------------------------------------------------|
| Packing          | Carton                                                                                                                    |
| Fits on          | Used For Tourist car and shuttle bus car ,electric golf car ,electric club car ,electric hunting car .electric golf carts |
| MOQ              | 1PC                                                                                                                       |
| MaterialPla      | Plastic                                                                                                                   |
| Payment Terms    | T/T                                                                                                                       |
| Product User for | Tourist car and shuttle bus,freight car                                                                                   |
| Delivery Time    | 5-20 days after received deposit.                                                                                         |
| Package          | 1. Standard export neutral packing                                                                                        |
|                  | 2. Standard export brand packing                                                                                          |
| Loading Port     | Guangzhou Shenzhen port or customer pointed port                                                                          |