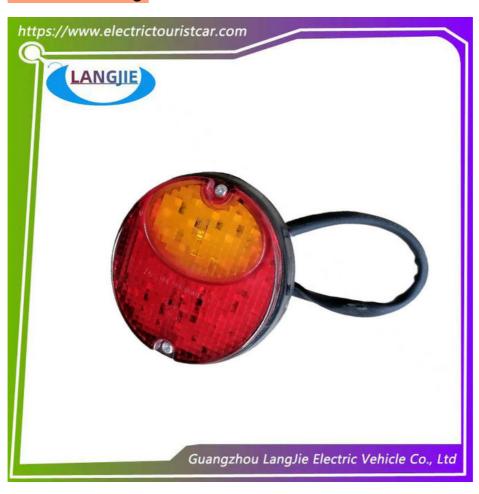

# Golf Cart Marshell Rear Combination LED Elliptical Tail Brake Light Assembly

### **Product Specification**

Part Name: LED Rear Combination Light

Applicable Models: Golf Carts Club Cart

• Packing: Carton Box

• Air Transportation DHL,TNT,FedEx,UPS,EMS,ETC.

International Express:

• Delivery Time: 5-20 Days After Received Deposit

## Specification:

| Item Name        | LED rear combination light                                                                                                |
|------------------|---------------------------------------------------------------------------------------------------------------------------|
| Packing          | Carton                                                                                                                    |
| Fits on          | Used For Tourist car and shuttle bus car ,electric golf car ,electric club car ,electric hunting car .electric golf carts |
| MOQ              | 1PC                                                                                                                       |
| MaterialPla      | Plastic                                                                                                                   |
| Payment Terms    | Т/Т                                                                                                                       |
| Product User for | Tourist car and shuttle bus,freight car                                                                                   |
| Delivery Time    | 5-20 days after received deposit.                                                                                         |
| Package          | 1. Standard export neutral packing                                                                                        |
|                  | 2. Standard export brand packing                                                                                          |
| Loading Port     | Guangzhou Shenzhen port or customer pointed port                                                                          |