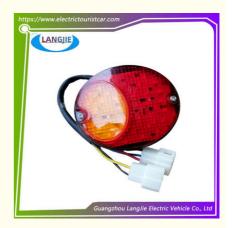

# Golf Cart Marshell Rear Combination LED Elliptical Tail Brake Light Assembly

### **Product Specification**

Part Name: LED Rear Combination Light

Applicable Models: Golf Carts Club Cart

• Packing: Carton Box

• Air Transportation DHL,TNT,FedEx,UPS,EMS,ETC.

International Express:

• Delivery Time: 5-20 Days After Received Deposit

## Specification:

| Item Name        | LED rear combination light                                                                                                |
|------------------|---------------------------------------------------------------------------------------------------------------------------|
| Packing          | Carton                                                                                                                    |
| Fits on          | Used For Tourist car and shuttle bus car ,electric golf car ,electric club car ,electric hunting car .electric golf carts |
| MOQ              | 1PC                                                                                                                       |
| MaterialPla      | Plastic                                                                                                                   |
| Payment Terms    | Т/Т                                                                                                                       |
| Product User for | Tourist car and shuttle bus,freight car                                                                                   |
| Delivery Time    | 5-20 days after received deposit.                                                                                         |
| Package          | 1. Standard export neutral packing                                                                                        |
|                  | 2. Standard export brand packing                                                                                          |
| Loading Port     | Guangzhou Shenzhen port or customer pointed port                                                                          |