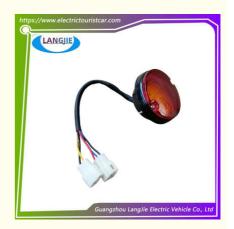

# Golf Cart Marshell Rear Combination LED Elliptical Tail Brake Light Assembly

### **Product Specification**

Part Name: LED Rear Combination Light

Applicable Models: Golf Carts Club Cart

• Packing: Carton Box

• Air Transportation DHL,TNT,FedEx,UPS,EMS,ETC.

International Express:

• Delivery Time: 5-20 Days After Received Deposit

## Specification:

| Item Name        | LED rear combination light                                                                                                |
|------------------|---------------------------------------------------------------------------------------------------------------------------|
| Packing          | Carton                                                                                                                    |
| Fits on          | Used For Tourist car and shuttle bus car ,electric golf car ,electric club car ,electric hunting car .electric golf carts |
| MOQ              | 1PC                                                                                                                       |
| MaterialPla      | Plastic                                                                                                                   |
| Payment Terms    | Т/Т                                                                                                                       |
| Product User for | Tourist car and shuttle bus,freight car                                                                                   |
| Delivery Time    | 5-20 days after received deposit.                                                                                         |
| Package          | 1. Standard export neutral packing                                                                                        |
|                  | 2. Standard export brand packing                                                                                          |
| Loading Port     | Guangzhou Shenzhen port or customer pointed port                                                                          |