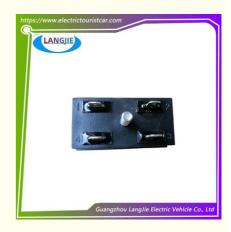

#### **Product Specification**

- Parts Name:
- Material:
- Applicable Models:
- MOQ:
- Payment Term:
- Delivery Time:
- Color:
- Quality:

| Instrument |  |
|------------|--|
| Plastics   |  |

- Club Cart Shuttle Bus Classic Car
- 1PC
- ТТ
- 5-20 Days After Received Deposit
  - Original Color
  - Original Quality

# Golf Cart Battery Gauge 72V 30MA 908D Instrument Components

## **Specification:**

| Item Name        | Instrument                                                                                                                |
|------------------|---------------------------------------------------------------------------------------------------------------------------|
| Packing          | Carton                                                                                                                    |
| Fits on          | Used For Tourist car and shuttle bus car ,electric golf car ,electric club car ,electric hunting car .electric golf carts |
| MOQ              | 1PC                                                                                                                       |
| MaterialPla      | Plastic                                                                                                                   |
| Payment Terms    | Т/Т                                                                                                                       |
| Product User for | Tourist car and shuttle bus,freight car                                                                                   |
| Delivery Time    | 5-20 days after received deposit.                                                                                         |
| Package          | 1. Standard export neutral packing                                                                                        |
|                  | 2. Standard export brand packing                                                                                          |
| Loading Port     | Guangzhou Shenzhen port or customer pointed port                                                                          |