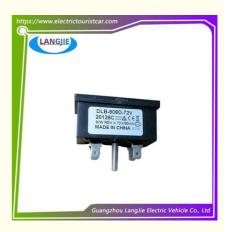

Guangzhou Langjie Electric Vehicle Co., Ltd.

Guangzhou, China

DLB-908D-72V

LANGJIE

Negotiate

Carton Box

5-10 wroking day

1000/Unit/Week

# Golf Cart Battery Gauge 72V 30MA 908D Instrument Components

## **Specification:**

| Item Name        | Instrument                                                                                                                |
|------------------|---------------------------------------------------------------------------------------------------------------------------|
| Packing          | Carton                                                                                                                    |
| Fits on          | Used For Tourist car and shuttle bus car ,electric golf car ,electric club car ,electric hunting car .electric golf carts |
| MOQ              | 1PC                                                                                                                       |
| MaterialPla      | Plastic                                                                                                                   |
| Payment Terms    | Т/Т                                                                                                                       |
| Product User for | Tourist car and shuttle bus,freight car                                                                                   |
| Delivery Time    | 5-20 days after received deposit.                                                                                         |
| Package          | 1. Standard export neutral packing                                                                                        |
|                  | 2. Standard export brand packing                                                                                          |
| Loading Port     | Guangzhou Shenzhen port or customer pointed port                                                                          |