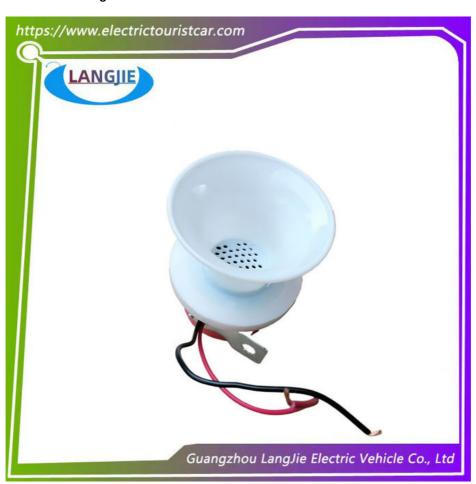

# White Buzzer, Alarm Horn, Speaker, Marshell Golf Car Parts

### White Buzzer, Alarm Horn, Speaker, Marshell Golf Car Parts

## **Specification:**

| Item Name        | Reverse horn                                                      |
|------------------|-------------------------------------------------------------------|
| Packing          | Carton                                                            |
| Fits on          | Used For Tourist car and shuttle bus car                          |
| MOQ              | 1PC                                                               |
| Material         | plastics                                                          |
| Payment Terms    | T/T                                                               |
| Product User for | Tourist car and shuttle bus,freight car                           |
| Delivery Time    | 5-20 days after received deposit.                                 |
| Package          | Standard export neutral packing     Standard export brand packing |
| Loading Port     | Guangzhou Shenzhen port or customer pointed port                  |

#### **Product Showing:**