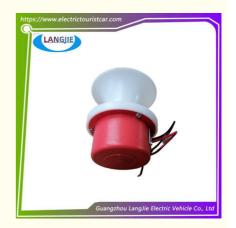

# White Buzzer, Alarm Horn, Speaker, Marshell Golf Car Parts

### White Buzzer, Alarm Horn, Speaker, Marshell Golf Car Parts

## **Specification:**

| Item Name        | Reverse horn                                                      |
|------------------|-------------------------------------------------------------------|
| Packing          | Carton                                                            |
| Fits on          | Used For Tourist car and shuttle bus car                          |
| MOQ              | 1PC                                                               |
| Material         | plastics                                                          |
| Payment Terms    | T/T                                                               |
| Product User for | Tourist car and shuttle bus,freight car                           |
| Delivery Time    | 5-20 days after received deposit.                                 |
| Package          | Standard export neutral packing     Standard export brand packing |
| Loading Port     | Guangzhou Shenzhen port or customer pointed port                  |