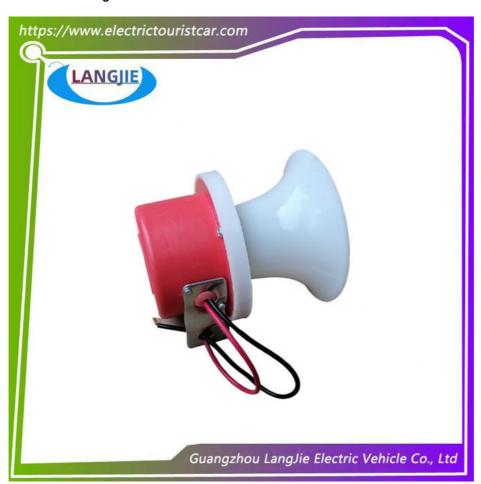

# Tourist Car Marshell Reverse Horn 12V Warning Alarm For Electric Car Golf Cart

# Tourist Car Marshell Reverse Horn 12V Club Car Warning Alarm

# Specification:

| Item Name        | Reverse horn                                                      |
|------------------|-------------------------------------------------------------------|
| Packing          | Carton                                                            |
| Fits on          | Used For Tourist car and shuttle bus car                          |
| MOQ              | 1PC                                                               |
| Material         | plastics                                                          |
| Payment Terms    | T/T                                                               |
| Product User for | Tourist car and shuttle bus,freight car                           |
| Delivery Time    | 5-20 days after received deposit.                                 |
| Package          | Standard export neutral packing     Standard export brand packing |
| Loading Port     | Guangzhou Shenzhen port or customer pointed port                  |