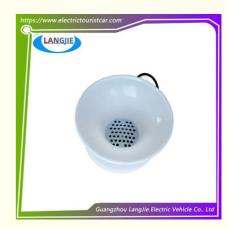

# Tourist Car Marshell Reverse Horn 12V Warning Alarm For Electric Car Golf Cart

# Tourist Car Marshell Reverse Horn 12V Club Car Warning Alarm

# Specification:

| Item Name        | Reverse horn                                                      |
|------------------|-------------------------------------------------------------------|
| Packing          | Carton                                                            |
| Fits on          | Used For Tourist car and shuttle bus car                          |
| MOQ              | 1PC                                                               |
| Material         | plastics                                                          |
| Payment Terms    | T/T                                                               |
| Product User for | Tourist car and shuttle bus,freight car                           |
| Delivery Time    | 5-20 days after received deposit.                                 |
| Package          | Standard export neutral packing     Standard export brand packing |
| Loading Port     | Guangzhou Shenzhen port or customer pointed port                  |