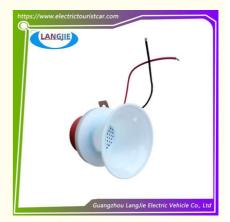

# Tourist Car Marshell Reverse Horn 12V Warning Alarm For Electric Car Golf Cart

# Tourist Car Marshell Reverse Horn 12V Club Car Warning Alarm

# Specification:

| Item Name        | Reverse horn                                                      |
|------------------|-------------------------------------------------------------------|
| Packing          | Carton                                                            |
| Fits on          | Used For Tourist car and shuttle bus car                          |
| MOQ              | 1PC                                                               |
| Material         | plastics                                                          |
| Payment Terms    | T/T                                                               |
| Product User for | Tourist car and shuttle bus,freight car                           |
| Delivery Time    | 5-20 days after received deposit.                                 |
| Package          | Standard export neutral packing     Standard export brand packing |
| Loading Port     | Guangzhou Shenzhen port or customer pointed port                  |