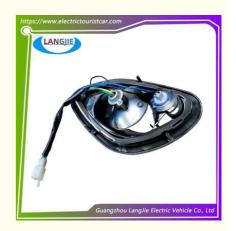

# Aohu 12V Plastic LED Front Steering Lighting Fog Lamp For Club Golf Cart **Parts**

## **Product Specification**

Parts Name: LED Front Turn Signal

Material: Plastics, glass • Applicable Models: Club Car

• Delivery Time: 5-20 Days After Received Deposit

1PC MOQ: • Payment Term:  $\mathsf{TT}$ 

# Specification:

| Item Name        | LED front turn signal                                         |
|------------------|---------------------------------------------------------------|
| Packing          | Carton                                                        |
| Fits on          | Used For Tourist car and shuttle bus car                      |
| MOQ              | 1PC                                                           |
| Material         | Plastic                                                       |
| Payment Terms    | T/T                                                           |
| Product User for | Tourist car and shuttle bus,freight car                       |
| Delivery Time    | 5-20 days after received deposit.                             |
| Package          | Standard export neutral packing Standard export brand packing |
| Loading Port     | Guangzhou Shenzhen port or customer pointed port              |