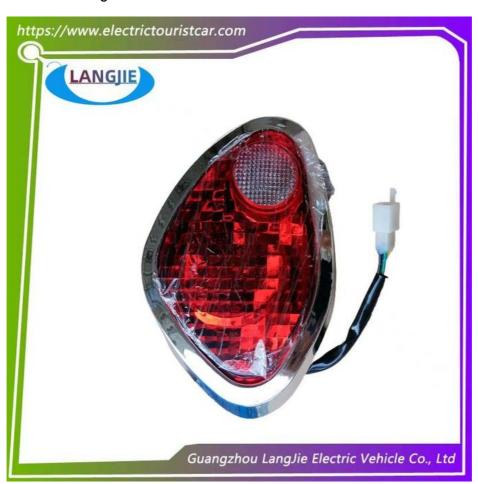

# Aohu 12V Plastic LED Front Steering Lighting Fog Lamp For Club Golf Cart **Parts**

## **Product Specification**

Parts Name: LED Front Turn Signal

Material: Plastics, glass • Applicable Models: Club Car

• Delivery Time: 5-20 Days After Received Deposit

1PC MOQ: • Payment Term:  $\mathsf{TT}$ 

# Specification:

| Item Name        | LED front turn signal                                         |
|------------------|---------------------------------------------------------------|
| Packing          | Carton                                                        |
| Fits on          | Used For Tourist car and shuttle bus car                      |
| MOQ              | 1PC                                                           |
| Material         | Plastic                                                       |
| Payment Terms    | T/T                                                           |
| Product User for | Tourist car and shuttle bus,freight car                       |
| Delivery Time    | 5-20 days after received deposit.                             |
| Package          | Standard export neutral packing Standard export brand packing |
| Loading Port     | Guangzhou Shenzhen port or customer pointed port              |