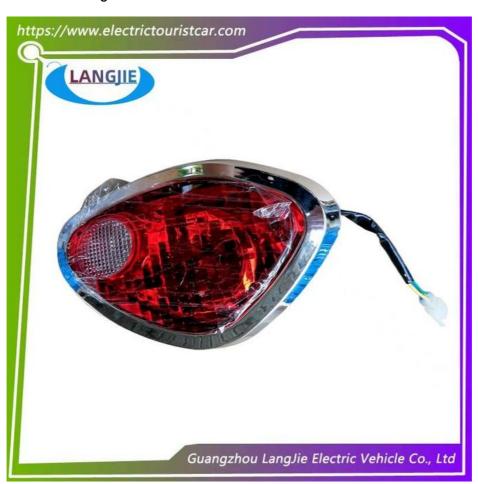

us,freight car          |
| Delivery Time    | 5-20 days after received deposit.                |
| Package          | Standard export neutral packing                  |
| dekage           | 2. Standard export brand packing                 |
| Loading Port     | Guangzhou Shenzhen port or customer pointed port |

Professional to provide domestic manufacturers of electric vehicle repair parts

#### Package and Shipping

Package:Normally we use the standard exporting packaging. We also can according to clients' request .

#### Shipping:

- 1. By Couriers: DHL, UPS, FEDEX, TNT are the main courier companies we are cooperating.
- 2. By Air: Delivery from the Shanghai airport to customer's destination city air port.
- 3. By Sea: Delivery from the Shanghai sea port .

#### **Product Showing:**









#### **FAQ**

Q1. Can I have a sample order?

A: Yes, we welcome sample order to test and check quality.

Q2. What about the lead time?

A: Sample needs 3-5 days if we have in stock.

Q3. Do you have any MOQ limit?

A: Low MOQ, 1pc for sample checking is available

Q4. How do you ship the goods and how long does it take to arrive?

A: We usually ship by DHL, UPS, FedEx or TNT. It usually takes 3-5 days to arrive. Airline and sea shipping also optional.

Q5. How to proceed an order?

A: Firstly let us know your requirements or application.

Secondly We quote according to your requirements or our suggestions.

Thirdly customer confirms the samples and places deposit for formal order.

Fourthly We arrange the production.

#### Welcome to visit our factory!







langjie99@hotmail.com