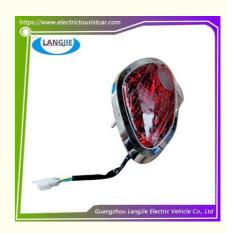

## **Product Specification**

Parts Name: LED Front Turn Signal

Material: Plastics,glassApplicable Models: Club Car

• Delivery Time: 5-20 Days After Received Deposit

MOQ: 1PCPayment Term: TT

Quality: Original Quality Color: Original Color

# **Specification:**

| Item Name        | LED front turn signal                            |
|------------------|--------------------------------------------------|
| Packing          | Carton                                           |
| Fits on          | Used For Tourist car and shuttle bus car         |
| MOQ              | 1PC                                              |
| Material         | Plastic                                          |
| Payment Terms    | T/T                                              |
| Product User for | Tourist car and shuttle bus,freight car          |
| Delivery Time    | 5-20 days after received deposit.                |
| Package          | Standard export neutral packing                  |
| dekage           | 2. Standard export brand packing                 |
| Loading Port     | Guangzhou Shenzhen port or customer pointed port |