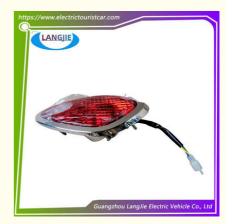

## **Product Specification**

Parts Name: LED Front Turn Signal

Material: Plastics,glassApplicable Models: Club Car

• Delivery Time: 5-20 Days After Received Deposit

MOQ: 1PCPayment Term: TT

Quality: Original Quality Color: Original Color

# **Specification:**

| Item Name        | LED front turn signal                            |
|------------------|--------------------------------------------------|
| Packing          | Carton                                           |
| Fits on          | Used For Tourist car and shuttle bus car         |
| MOQ              | 1PC                                              |
| Material         | Plastic                                          |
| Payment Terms    | T/T                                              |
| Product User for | Tourist car and shuttle bus,freight car          |
| Delivery Time    | 5-20 days after received deposit.                |
| Package          | Standard export neutral packing                  |
| dekage           | 2. Standard export brand packing                 |
| Loading Port     | Guangzhou Shenzhen port or customer pointed port |