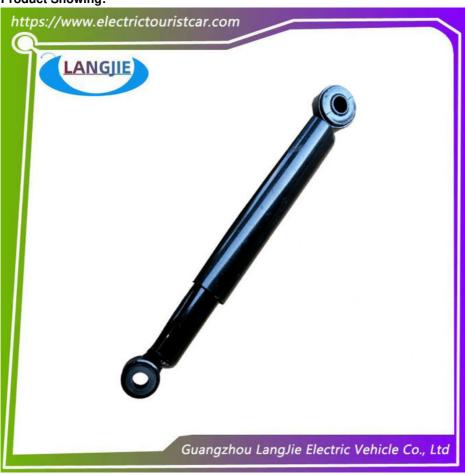

#### **Product Showing:**

# Marshell Golf Cart Rear Hydraulic Suspension Shock Absorber Parts

## **Product Specification**

Part Name: Rear Shock AbsorberApplicable Models: Tourist Bus, Club Bus

• Packing: Carton Box

• Air Transportation DHL,TNT,FedEx,UPS,EMS,ETC

International Express:

• MOQ: 1 PC

Color: Original Color
Quality: Original Quality
Shipping Terms: EXW OR C&F