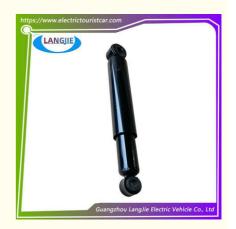

# Marshell Golf Cart Rear Hydraulic Suspension Shock Absorber Parts

## **Product Specification**

Part Name: Rear Shock AbsorberApplicable Models: Tourist Bus, Club Bus

• Packing: Carton Box

• Air Transportation DHL,TNT,FedEx,UPS,EMS,ETC

International Express:

• MOQ: 1 PC

Color: Original Color
Quality: Original Quality
Shipping Terms: EXW OR C&F