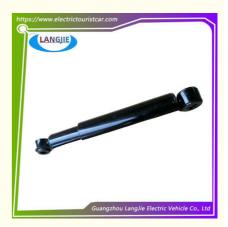

# Marshell Golf Cart Rear Hydraulic Suspension Shock Absorber Parts

## **Product Specification**

Part Name: Rear Shock AbsorberApplicable Models: Tourist Bus, Club Bus

• Packing: Carton Box

• Air Transportation DHL,TNT,FedEx,UPS,EMS,ETC

International Express:

• MOQ: 1 PC

Color: Original Color
Quality: Original Quality
Shipping Terms: EXW OR C&F