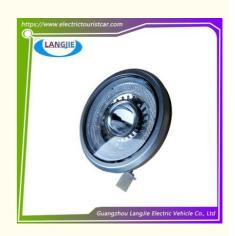

# Low Speed Vehicle Golf Cart EAGLE Headlights LED For Club Car Replacement Parts

LED Headlights

# Golf Cart EAGLE Headlights LED Circular Spiral Driving Light Accessories

## Specification:

| Item Name        | LED headlights                                               |
|------------------|--------------------------------------------------------------|
| Packing          | Carton                                                       |
| Fits on          | Used For Tourist car and shuttle bus car,golf car ,club carf |
|                  | ,hunting car                                                 |
| MOQ              | 1PC                                                          |
| Material         | Plastic                                                      |
| Payment Terms    | T/T                                                          |
| Product User for | Tourist car and shuttle bus,freight car                      |
| Delivery Time    | 5-20 days after received deposit.                            |
| Package          | 1. Standard export neutral packing                           |
|                  | 2. Standard export brand packing                             |
| Loading Port     | Guangzhou Shenzhen port or customer pointed port             |