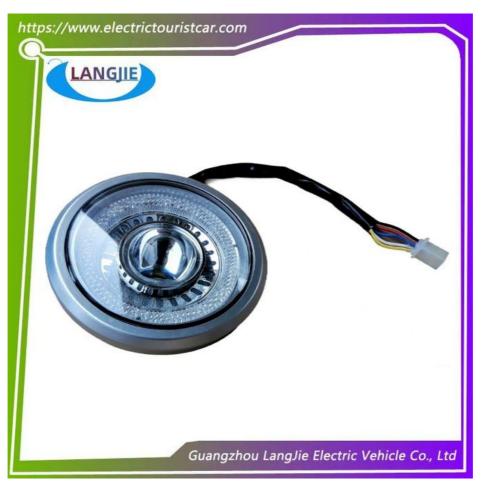

# Low Speed Vehicle Golf Cart EAGLE Headlights LED For Club Car Replacement Parts

LED Headlights

# Golf Cart EAGLE Headlights LED Circular Spiral Driving Light Accessories

## Specification:

| Item Name        | LED headlights                                               |
|------------------|--------------------------------------------------------------|
| Packing          | Carton                                                       |
| Fits on          | Used For Tourist car and shuttle bus car,golf car ,club carf |
|                  | ,hunting car                                                 |
| MOQ              | 1PC                                                          |
| Material         | Plastic                                                      |
| Payment Terms    | T/T                                                          |
| Product User for | Tourist car and shuttle bus,freight car                      |
| Delivery Time    | 5-20 days after received deposit.                            |
| Package          | 1. Standard export neutral packing                           |
|                  | 2. Standard export brand packing                             |
| Loading Port     | Guangzhou Shenzhen port or customer pointed port             |