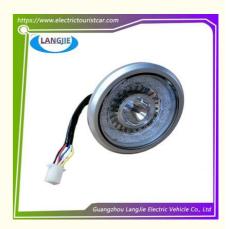

# Vortex White Light High And Low Beam Headlight LED For EAGLE Golf Cart Parts

# **Vortex White Light High And Low Beam Headlight LED For EAGLE Golf Cart Parts**

# Specification:

| Item Name        | LED headlights                                                            |
|------------------|---------------------------------------------------------------------------|
| Packing          | Carton                                                                    |
| Fits on          | Used For Tourist car and shuttle bus car,golf car ,club carf ,hunting car |
| MOQ              | 1PC                                                                       |
| Material         | Plastic                                                                   |
| Payment Terms    | T/T                                                                       |
| Product User for | Tourist car and shuttle bus,freight car                                   |
| Delivery Time    | 5-20 days after received deposit.                                         |
| Package          | Standard export neutral packing Standard export brand packing             |
| Loading Port     | Guangzhou Shenzhen port or customer pointed port                          |