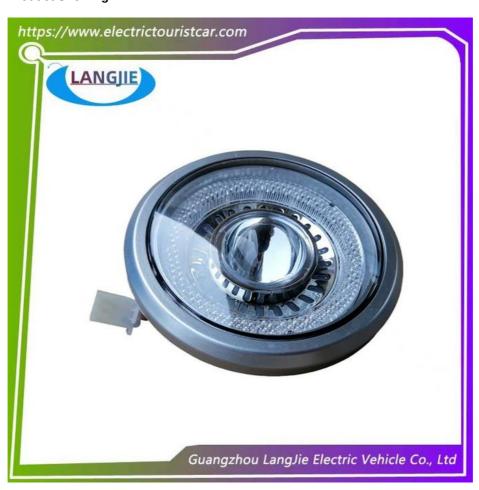

# Vortex White Light High And Low Beam Headlight LED For EAGLE Golf Cart Parts

# **Vortex White Light High And Low Beam Headlight LED For EAGLE Golf Cart Parts**

# Specification:

| Item Name        | LED headlights                                                            |
|------------------|---------------------------------------------------------------------------|
| Packing          | Carton                                                                    |
| Fits on          | Used For Tourist car and shuttle bus car,golf car ,club carf ,hunting car |
| MOQ              | 1PC                                                                       |
| Material         | Plastic                                                                   |
| Payment Terms    | T/T                                                                       |
| Product User for | Tourist car and shuttle bus,freight car                                   |
| Delivery Time    | 5-20 days after received deposit.                                         |
| Package          | Standard export neutral packing Standard export brand packing             |
| Loading Port     | Guangzhou Shenzhen port or customer pointed port                          |

#### **Product Showing:**