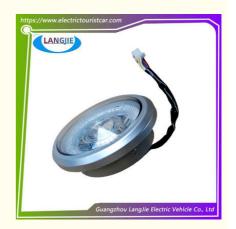

# Vortex White Light High And Low Beam Headlight LED For EAGLE Golf Cart Parts

# **Vortex White Light High And Low Beam Headlight LED For EAGLE Golf Cart Parts**

# Specification:

| Item Name        | LED headlights                                                            |
|------------------|---------------------------------------------------------------------------|
| Packing          | Carton                                                                    |
| Fits on          | Used For Tourist car and shuttle bus car,golf car ,club carf ,hunting car |
| MOQ              | 1PC                                                                       |
| Material         | Plastic                                                                   |
| Payment Terms    | T/T                                                                       |
| Product User for | Tourist car and shuttle bus,freight car                                   |
| Delivery Time    | 5-20 days after received deposit.                                         |
| Package          | Standard export neutral packing Standard export brand packing             |
| Loading Port     | Guangzhou Shenzhen port or customer pointed port                          |