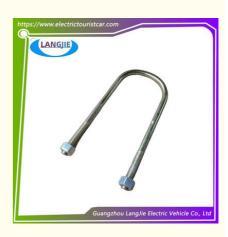

# **Axle U-Bolts And Nuts For Marshell Golf Cart Components**

Tourist bus U-bolt

- T/T 1000/Unit/Week

### **Product Specification**

• Parts Name:

• Air Transportation

International Express:

- Colour:
- U Bolt Gold And Copper DHL,TNT,FedEx,UPS,EMS,ETC

1PC

• Quality:

• MOQ:

### **Specification:**

| Item Name        | U Bolt                                                       |
|------------------|--------------------------------------------------------------|
| Packing          | Carton                                                       |
| Fits on          | Used For Tourist car and shuttle bus car ,golf car ,club car |
| MOQ              | 1PC                                                          |
| Material         | iron                                                         |
| Payment Terms    | Т/Т                                                          |
| Product User for | Tourist car and shuttle bus,freight car                      |
| Delivery Time    | 5-20 days after received deposit.                            |
| Package          | 1. Standard export neutral packing                           |
|                  | 2. Standard export brand packing                             |
| Loading Port     | Guangzhou Shenzhen port or customer pointed port             |