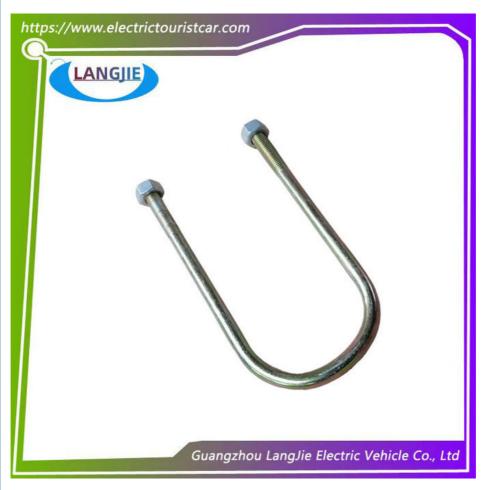

# **Axle U-Bolts And Nuts For Marshell Golf Cart Components**

## Golf Cart Accessories U-Bolt Kit For Club Car DS Electric Golf Cart

### **Specification:**

| Item Name        | U Bolt                                                       |
|------------------|--------------------------------------------------------------|
| Packing          | Carton                                                       |
| Fits on          | Used For Tourist car and shuttle bus car ,golf car ,club car |
| MOQ              | 1PC                                                          |
| Material         | iron                                                         |
| Payment Terms    | Т/Т                                                          |
| Product User for | Tourist car and shuttle bus,freight car                      |
| Delivery Time    | 5-20 days after received deposit.                            |
| Package          | 1. Standard export neutral packing                           |
|                  | 2. Standard export brand packing                             |
| Loading Port     | Guangzhou Shenzhen port or customer pointed port             |