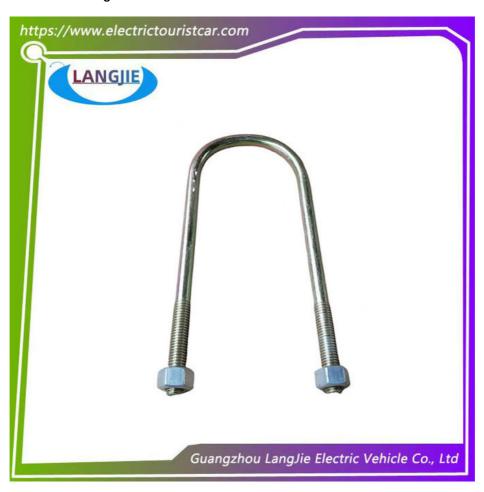

# Golf Cart Accessories U-Bolt Kit For Club Car DS Electric Golf Cart

# **Product Specification**

• Parts Name: U Bolt

Colour: Gold And Copper

• Air Transportation DHL,TNT,FedEx,UPS,EMS,ETC

International Express:

• MOQ: 1PC

Quality: Original Quality Shipping Term: EXW OR C&F

# Specification:

| Item Name        | U Bolt                                                       |
|------------------|--------------------------------------------------------------|
| Packing          | Carton                                                       |
| Fits on          | Used For Tourist car and shuttle bus car ,golf car ,club car |
| MOQ              | 1PC                                                          |
| Material         | iron                                                         |
| Payment Terms    | T/T                                                          |
| Product User for | Tourist car and shuttle bus,freight car                      |
| Delivery Time    | 5-20 days after received deposit.                            |
| Package          | Standard export neutral packing                              |
|                  | 2. Standard export brand packing                             |
| Loading Port     | Guangzhou Shenzhen port or customer pointed port             |

#### **Product Showing:**