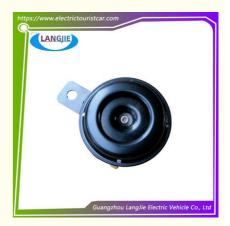

## **Product Specification**

Part Name: Front Horn

Applicable Models: Club Bus, Tour Bus

• Packing: Carton Box

• Air Transportation DHL,TNT,FedEx,UPS,EMS,ETC.

International Express:

• Color: Iron

Application: Electric Vehicle
Quality: Original Quality
Shipping Term: EXW OR C&F

## Specification:

| Item Name        | Front horn                                                    |
|------------------|---------------------------------------------------------------|
| Packing          | Carton                                                        |
| Fits on          | Used For Tourist car and shuttle bus car                      |
| MOQ              | 1PC                                                           |
| Material         | iron                                                          |
| Payment Terms    | T/T                                                           |
| Product User for | Tourist car and shuttle bus,freight car                       |
| Delivery Time    | 5-20 days after received deposit.                             |
| Package          | Standard export neutral packing Standard export brand packing |
| Loading Port     | Guangzhou Shenzhen port or customer pointed port              |