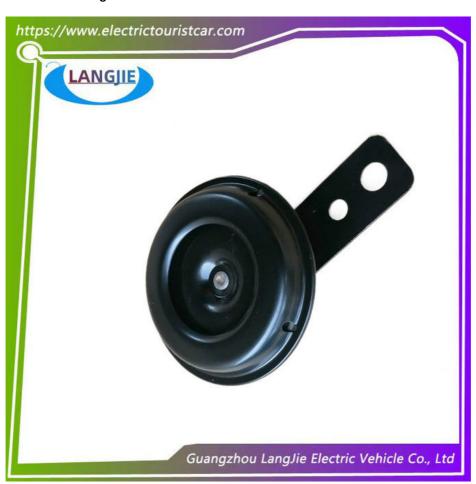

#### **Product Showing:**

## **Product Specification**

Part Name: Front Horn

Applicable Models: Club Bus, Tour Bus

• Packing: Carton Box

• Air Transportation DHL,TNT,FedEx,UPS,EMS,ETC.

International Express:

• Color: Iron

Application: Electric Vehicle
Quality: Original Quality
Shipping Term: EXW OR C&F

## Specification:

| Item Name        | Front horn                                                    |
|------------------|---------------------------------------------------------------|
| Packing          | Carton                                                        |
| Fits on          | Used For Tourist car and shuttle bus car                      |
| MOQ              | 1PC                                                           |
| Material         | iron                                                          |
| Payment Terms    | T/T                                                           |
| Product User for | Tourist car and shuttle bus,freight car                       |
| Delivery Time    | 5-20 days after received deposit.                             |
| Package          | Standard export neutral packing Standard export brand packing |
| Loading Port     | Guangzhou Shenzhen port or customer pointed port              |