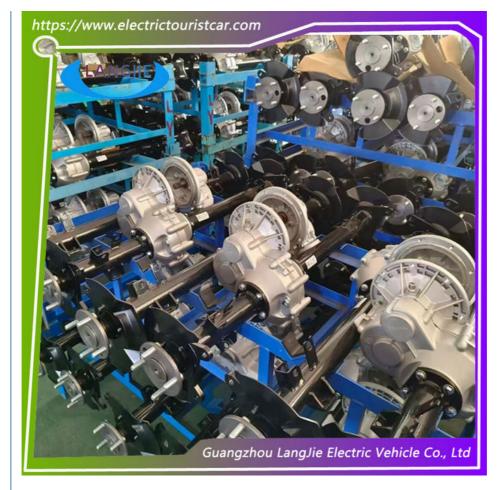

and shuttle bus,freight car                       |
| Delivery Time    | 5-20 days after received deposit.                             |
| Package          | Standard export neutral packing Standard export brand packing |
| Loading Port     | Guangzhou Shenzhen port or customer pointed port              |

Professional to provide domestic manufacturers of electric vehicle repair parts

#### Package and Shipping

Package:Normally we use the standard exporting packaging. We also can according to clients' request .

#### Shipping:

- 1. By Couriers: DHL, UPS, FEDEX, TNT are the main courier companies we are cooperating.
- 2. By Air: Delivery from the Shanghai airport to customer's destination city air port.
- 3. By Sea: Delivery from the Shanghai sea port .

#### **Product Showing:**









## FAQ

Q1. Can I have a sample order?

A: Yes, we welcome sample order to test and check quality.

Q2. What about the lead time?

A: Sample needs 3-5 days if we have in stock.

Q3. Do you have any MOQ limit?

A: Low MOQ, 1pc for sample checking is available

Q4. How do you ship the goods and how long does it take to arrive?

A: We usually ship by DHL, UPS, FedEx or TNT. It usually takes 3-5 days to arrive. Airline and sea shipping also optional.

Q5. How to proceed an order?

A: Firstly let us know your requirements or application.

Secondly We quote according to your requirements or our suggestions.

Thirdly customer confirms the samples and places deposit for formal order.

Fourthly We arrange the production.

#### Welcome to visit our factory!







langjie99@hotmail.com



electric