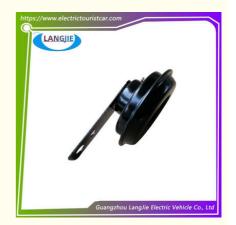

## **Product Specification**

Part Name: Front Horn

Applicable Models: Club Bus, Tour Bus

• Packing: Carton Box

• Air Transportation DHL,TNT,FedEx,UPS,EMS,ETC.

International Express:

• Color: Iron

Application: Electric Vehicle
Quality: Original Quality
Shipping Term: EXW OR C&F

## Specification:

| Item Name        | Front horn                                                    |
|------------------|---------------------------------------------------------------|
| Packing          | Carton                                                        |
| Fits on          | Used For Tourist car and shuttle bus car                      |
| MOQ              | 1PC                                                           |
| Material         | iron                                                          |
| Payment Terms    | T/T                                                           |
| Product User for | Tourist car and shuttle bus,freight car                       |
| Delivery Time    | 5-20 days after received deposit.                             |
| Package          | Standard export neutral packing Standard export brand packing |
| Loading Port     | Guangzhou Shenzhen port or customer pointed port              |