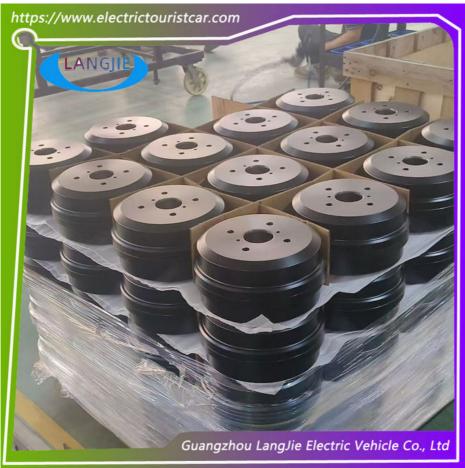

ar and shuttle bus,freight car                       |
| Delivery Time    | 5-20 days after received deposit.                             |
| Package          | Standard export neutral packing Standard export brand packing |
| Loading Port     | Guangzhou Shenzhen port or customer pointed port              |

Professional to provide domestic manufacturers of electric vehicle repair parts

#### Package and Shipping

Package:Normally we use the standard exporting packaging. We also can according to clients' request .

#### Shipping:

- 1. By Couriers: DHL, UPS, FEDEX, TNT are the main courier companies we are cooperating.
- 2. By Air: Delivery from the Shanghai airport to customer's destination city air port.
- 3. By Sea: Delivery from the Shanghai sea port .

#### **Product Showing:**









## FAQ

Q1. Can I have a sample order?

A: Yes, we welcome sample order to test and check quality.

Q2. What about the lead time?

A: Sample needs 3-5 days if we have in stock.

Q3. Do you have any MOQ limit?

A: Low MOQ, 1pc for sample checking is available

Q4. How do you ship the goods and how long does it take to arrive?

A: We usually ship by DHL, UPS, FedEx or TNT. It usually takes 3-5 days to arrive. Airline and sea shipping also optional.

Q5. How to proceed an order?

A: Firstly let us know your requirements or application.

Secondly We quote according to your requirements or our suggestions.

Thirdly customer confirms the samples and places deposit for formal order.

Fourthly We arrange the production.

#### Welcome to visit our factory!







langjie99@hotmail.com



electr