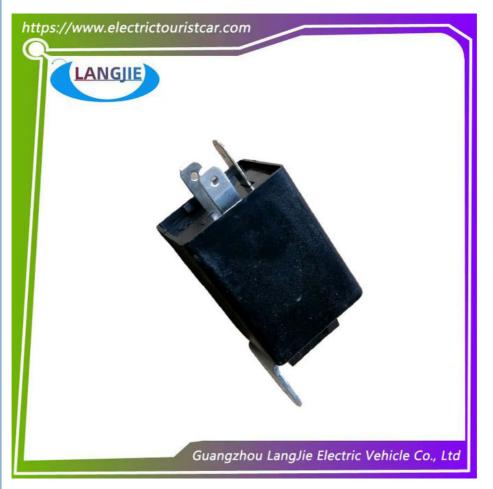

# Golf Car Marshell Pin Flasher Electric Cargo Truck 12V Parts

## Specification:

| -p               |                                                  |
|------------------|--------------------------------------------------|
| Item Name        | Electronic flasher                               |
| Packing          | Carton                                           |
| Fits on          | Used For Tourist car and shuttle bus car         |
| MOQ              | 1PC                                              |
| Material         | Plastic                                          |
| Payment Terms    | T/T                                              |
| Product User for | Tourist car and shuttle bus,freight car          |
| Delivery Time    | 5-20 days after received deposit.                |
| Package          | 1. Standard export neutral packing               |
|                  | 2. Standard export brand packing                 |
| Loading Port     | Guangzhou Shenzhen port or customer pointed port |