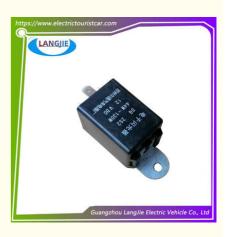

# Golf Car Marshell Pin Flasher Electric Cargo Truck 12V Parts

## Specification:

| -p               |                                                  |
|------------------|--------------------------------------------------|
| Item Name        | Electronic flasher                               |
| Packing          | Carton                                           |
| Fits on          | Used For Tourist car and shuttle bus car         |
| MOQ              | 1PC                                              |
| Material         | Plastic                                          |
| Payment Terms    | T/T                                              |
| Product User for | Tourist car and shuttle bus,freight car          |
| Delivery Time    | 5-20 days after received deposit.                |
| Package          | 1. Standard export neutral packing               |
|                  | 2. Standard export brand packing                 |
| Loading Port     | Guangzhou Shenzhen port or customer pointed port |