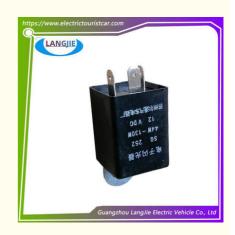

# Golf Car Marshell Pin Flasher Electric Cargo Truck 12V Parts

## Specification:

| -p               |                                                  |
|------------------|--------------------------------------------------|
| Item Name        | Electronic flasher                               |
| Packing          | Carton                                           |
| Fits on          | Used For Tourist car and shuttle bus car         |
| MOQ              | 1PC                                              |
| Material         | Plastic                                          |
| Payment Terms    | T/T                                              |
| Product User for | Tourist car and shuttle bus,freight car          |
| Delivery Time    | 5-20 days after received deposit.                |
| Package          | 1. Standard export neutral packing               |
|                  | 2. Standard export brand packing                 |
| Loading Port     | Guangzhou Shenzhen port or customer pointed port |