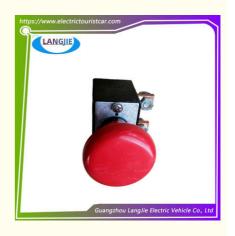

## Golf Cart Emergency Switch Marshell High Current Power-Off Switch Ed250 **Parts**

## **Product Specification**

- Parts Name:
- Applicable Models:
- Packing: • Use:
- Material: Colour:
- Quality:
- Shipping Terms:

- Power Off Switch Club And Tour Buses
- Carton Box
- Auto Parts
- Plastic, Iron
- Black
- Original Quality
- EXW OR C&F

## Specification:

| Item Name        | Power off switch                                 |
|------------------|--------------------------------------------------|
| Packing          | Carton                                           |
| Fits on          | Used For Tourist car and shuttle bus car         |
| MOQ              | 1PC                                              |
| Material         | Plastic, iron                                    |
| Payment Terms    | T/T                                              |
| Product User for | Tourist car and shuttle bus,freight car          |
| Delivery Time    | 5-20 days after received deposit.                |
| Package          | 1. Standard export neutral packing               |
|                  | 2. Standard export brand packing                 |
| Loading Port     | Guangzhou Shenzhen port or customer pointed port |