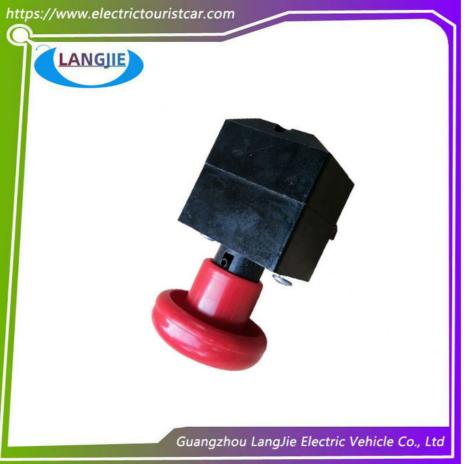

## Golf Cart Emergency Switch Marshell High Current Power-Off Switch Ed250 **Parts**

## **Product Specification**

- Parts Name:
- Applicable Models:
- Packing: • Use:
- Material: Colour:
- Quality:
- Shipping Terms:

- Power Off Switch Club And Tour Buses
- Carton Box
- Auto Parts
- Plastic, Iron
- Black
- Original Quality
- EXW OR C&F

## Specification:

| Item Name        | Power off switch                                 |
|------------------|--------------------------------------------------|
| Packing          | Carton                                           |
| Fits on          | Used For Tourist car and shuttle bus car         |
| MOQ              | 1PC                                              |
| Material         | Plastic, iron                                    |
| Payment Terms    | T/T                                              |
| Product User for | Tourist car and shuttle bus,freight car          |
| Delivery Time    | 5-20 days after received deposit.                |
| Package          | 1. Standard export neutral packing               |
|                  | 2. Standard export brand packing                 |
| Loading Port     | Guangzhou Shenzhen port or customer pointed port |