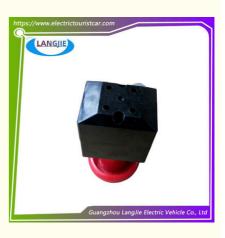

## Golf Cart Emergency Switch Marshell High Current Power-Off Switch Ed250 **Parts**

## **Product Specification**

- Parts Name:
- Applicable Models:
- Packing: • Use:
- Material: Colour:
- Quality:
- Shipping Terms:

- Power Off Switch Club And Tour Buses
- Carton Box
- Auto Parts
- Plastic, Iron
- Black
- Original Quality
- EXW OR C&F

## Specification:

| Item Name        | Power off switch                                 |
|------------------|--------------------------------------------------|
| Packing          | Carton                                           |
| Fits on          | Used For Tourist car and shuttle bus car         |
| MOQ              | 1PC                                              |
| Material         | Plastic, iron                                    |
| Payment Terms    | T/T                                              |
| Product User for | Tourist car and shuttle bus,freight car          |
| Delivery Time    | 5-20 days after received deposit.                |
| Package          | 1. Standard export neutral packing               |
|                  | 2. Standard export brand packing                 |
| Loading Port     | Guangzhou Shenzhen port or customer pointed port |