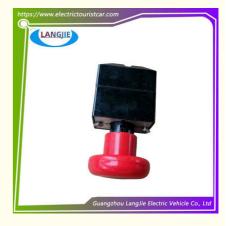

# Golf Cart Emergency Switch Marshell High Current Power-Off Switch Ed250 Parts

### **Basic Information**

Place of Origin: Guangzhou, China

• Brand Name: LANGJIE

Model Number: Club car power-off switch

Minimum Order Quantity: 1PCPrice: NegotiatePackaging Details: Carton Box

• Delivery Time: 5-10 Working Days

• Payment Terms: T/T

• Supply Ability: 1000/Unit/Week



## **Product Specification**

Parts Name: Power Off SwitchApplicable Models: Club And Tour Buses

Packing: Carton Box
Use: Auto Parts
Material: Plastic, Iron
Colour: Black

Quality: Original Quality Shipping Terms: EXW OR C&F



# **Golf Cart Emergency Switch Marshell High Current Power-Off Switch Ed250 Parts**

### Specification:

| Item Name        | Power off switch                                 |
|------------------|--------------------------------------------------|
| Packing          | Carton                                           |
| Fits on          | Used For Tourist car and shuttle bus car         |
| MOQ              | 1PC                                              |
| Material         | Plastic, iron                                    |
| Payment Terms    | T/T                                              |
| Product User for | Tourist car and shuttle bus,freight car          |
| Delivery Time    | 5-20 days after received deposit.                |
|                  | Standard export neutral