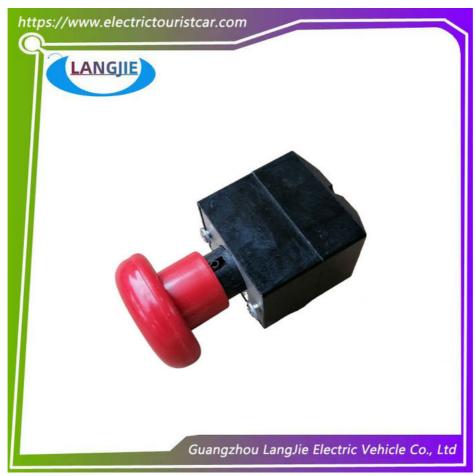

ight car          |
| Delivery Time    | 5-20 days after received deposit.                |
|                  | Standard export neutral packing                  |
|                  | 2. Standard export brand packing                 |
| Loading Port     | Guangzhou Shenzhen port or customer pointed port |

Professional to provide domestic manufacturers of electric vehicle repair parts

#### **Package and Shipping**

Package:Normally we use the standard exporting packaging. We also can according to clients' request .

#### Shipping:

- 1. By Couriers: DHL, UPS, FEDEX, TNT are the main courier companies we are cooperating.
- 2. By Air: Delivery from the Shanghai airport to customer's destination city air port.
- 3. By Sea: Delivery from the Shanghai sea port .

#### **Product Showing:**











### FAQ

- Q1. Can I have a sample order?
- A: Yes, we welcome sample order to test and check quality. Q2. What about the lead time?
- A: Sample needs 3-5 days if we have in stock. Q3. Do you have any MOQ limit?

A: Low MOQ, 1pc for sample checking is available

Q4. How do you ship the goods and how long does it take to arrive?

A: We usually ship by DHL, UPS, FedEx or TNT. It usually takes 3-5 days to arrive. Airline and sea shipping also optional.

Q5. How to proceed an order?

A: Firstly let us know your requirements or application.

Secondly We quote according to your requirements or our suggestions.

Thirdly customer confirms the samples and places deposit for formal order.

Fourthly We arrange the production.

#### Welcome to visit our factory!