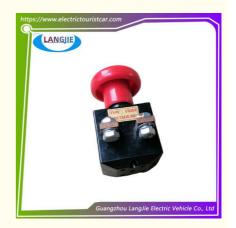

# Golf Cart Emergency Switch Marshell High Current Power-Off Switch Ed250 Parts

### **Basic Information**

Place of Origin: Guangzhou, China

• Brand Name: LANGJIE

Model Number: Club car power-off switch

Minimum Order Quantity: 1PCPrice: NegotiatePackaging Details: Carton Box

• Delivery Time: 5-10 Working Days

• Payment Terms: T/T

• Supply Ability: 1000/Unit/Week



## **Product Specification**

Parts Name: Power Off SwitchApplicable Models: Club And Tour Buses

Packing: Carton Box
Use: Auto Parts
Material: Plastic, Iron
Colour: Black

Quality: Original Quality Shipping Terms: EXW OR C&F



# **Golf Cart Emergency Switch Marshell High Current Power-Off Switch Ed250 Parts**

### Specification:

| Item Name        | Power off switch                                 |
|------------------|--------------------------------------------------|
| Packing          | Carton                                           |
| Fits on          | Used For Tourist car and shuttle bus car         |
| MOQ              | 1PC                                              |
| Material         | Plastic, iron                                    |
| Payment Terms    | T/T