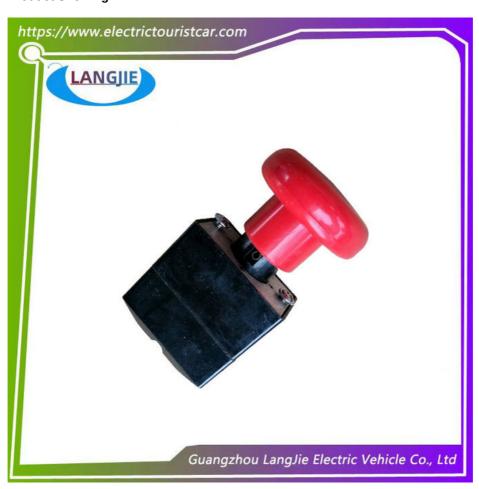

reight car          |
| Delivery Time    | 5-20 days after received deposit.                |
|                  | Standard export neutral packing                  |
|                  | 2. Standard export brand packing                 |
| Loading Port     | Guangzhou Shenzhen port or customer pointed port |

Professional to provide domestic manufacturers of electric vehicle repair parts

#### **Package and Shipping**

Package:Normally we use the standard exporting packaging. We also can according to clients' request .

#### Shipping:

- 1. By Couriers: DHL, UPS, FEDEX, TNT are the main courier companies we are cooperating.
- 2. By Air: Delivery from the Shanghai airport to customer's destination city air port.
- 3. By Sea: Delivery from the Shanghai sea port .

#### **Product Showing:**











### FAQ

- Q1. Can I have a sample order?
- A: Yes, we welcome sample order to test and check quality. Q2. What about the lead time?
- A: Sample needs 3-5 days if we have in stock. Q3. Do you have any MOQ limit?

A: Low MOQ, 1pc for sample checking is available

Q4. How do you ship the goods and how long does it take to arrive?

A: We usually ship by DHL, UPS, FedEx or TNT. It usually takes 3-5 days to arrive. Airline and sea shipping also optional.

Q5. How to proceed an order?

A: Firstly let us know your requirements or application.

Secondly We quote according to your requirements or our suggestions.

Thirdly customer confirms the samples and places deposit for formal order.

Fourthly We arrange the production.

#### Welcome to visit our factory!