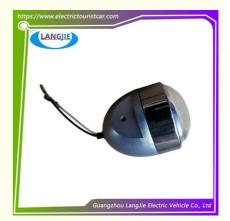

# Golf Car Marshell Front Fog Lights, Electric Sightseeing Front Lighting, Headlights

## **Product Specification**

Parts Name: Side Lamp
Applicable Models: Police Car
Colour: White
Packing: Box
Material: Plastics
Quality: Original Quality

Color: Original Color
 Shipping Term: EXW OR C&F

# Specification:

| Item Name        | side lamp                                                               |
|------------------|-------------------------------------------------------------------------|
| Packing          | Carton                                                                  |
| Fits on          | Used For Tourist car and shuttle bus car,golf car ,club car ,police car |
| MOQ              | 1PC                                                                     |
| Material         | plastics                                                                |
| Payment Terms    | T/T                                                                     |
| Product User for | Tourist car and shuttle bus,freight car                                 |
| Delivery Time    | 5-20 days after received deposit.                                       |
|                  | Standard export neutral packing     Standard export brand packing       |
| Loading Port     | Guangzhou Shenzhen port or customer pointed port                        |