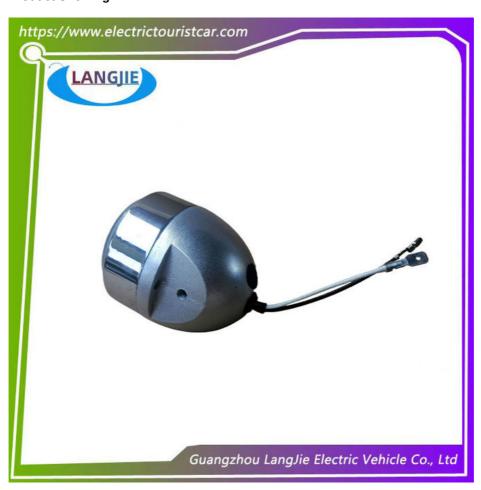

# Golf Car Marshell Front Fog Lights, Electric Sightseeing Front Lighting, Headlights

## **Product Specification**

Parts Name: Side Lamp
Applicable Models: Police Car
Colour: White
Packing: Box
Material: Plastics
Quality: Original Quality

Color: Original Color
 Shipping Term: EXW OR C&F

# Specification:

| Item Name        | side lamp                                                               |
|------------------|-------------------------------------------------------------------------|
| Packing          | Carton                                                                  |
| Fits on          | Used For Tourist car and shuttle bus car,golf car ,club car ,police car |
| MOQ              | 1PC                                                                     |
| Material         | plastics                                                                |
| Payment Terms    | T/T                                                                     |
| Product User for | Tourist car and shuttle bus,freight car                                 |
| Delivery Time    | 5-20 days after received deposit.                                       |
|                  | Standard export neutral packing     Standard export brand packing       |
| Loading Port     | Guangzhou Shenzhen port or customer pointed port                        |