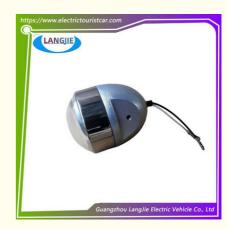

# Golf Car Marshell Front Fog Lights, Electric Sightseeing Front Lighting, Headlights

## **Product Specification**

Parts Name: Side Lamp
Applicable Models: Police Car
Colour: White
Packing: Box
Material: Plastics
Quality: Original Quality

Color: Original Color
 Shipping Term: EXW OR C&F

# Specification:

| Item Name        | side lamp                                                               |
|------------------|-------------------------------------------------------------------------|
| Packing          | Carton                                                                  |
| Fits on          | Used For Tourist car and shuttle bus car,golf car ,club car ,police car |
| MOQ              | 1PC                                                                     |
| Material         | plastics                                                                |
| Payment Terms    | T/T                                                                     |
| Product User for | Tourist car and shuttle bus,freight car                                 |
| Delivery Time    | 5-20 days after received deposit.                                       |
|                  | Standard export neutral packing     Standard export brand packing       |
| Loading Port     | Guangzhou Shenzhen port or customer pointed port                        |