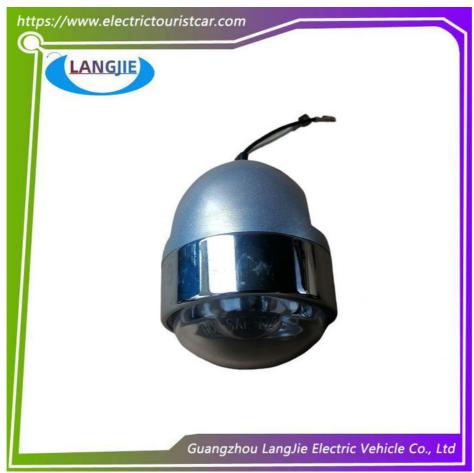

# Golf Car Marshell Front Fog Lights, Electric Sightseeing Front Lighting, Headlights

## **Product Specification**

Parts Name: Side Lamp
Applicable Models: Police Car
Colour: White
Packing: Box
Material: Plastics
Quality: Original Quality

Color: Original Color
 Shipping Term: EXW OR C&F

# Specification:

| Item Name        | side lamp                                                               |
|------------------|-------------------------------------------------------------------------|
| Packing          | Carton                                                                  |
| Fits on          | Used For Tourist car and shuttle bus car,golf car ,club car ,police car |
| MOQ              | 1PC                                                                     |
| Material         | plastics                                                                |
| Payment Terms    | T/T                                                                     |
| Product User for | Tourist car and shuttle bus,freight car                                 |
| Delivery Time    | 5-20 days after received deposit.                                       |
|                  | Standard export neutral packing     Standard export brand packing       |
| Loading Port     | Guangzhou Shenzhen port or customer pointed port                        |