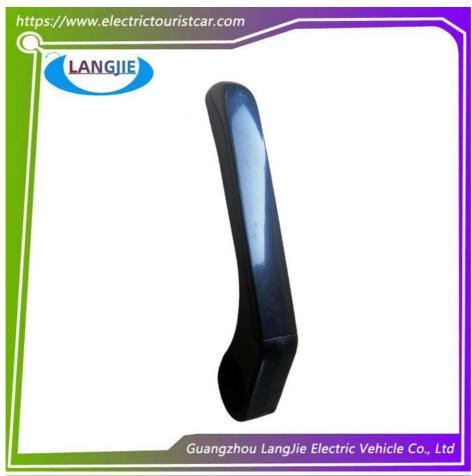

,freight car          |
| Delivery Time    | 5-20 days after received deposit.                |
| Package          | Standard export neutral packing                  |
| dekage           | 2. Standard export brand packing                 |
| Loading Port     | Guangzhou Shenzhen port or customer pointed port |

Professional to provide domestic manufacturers of electric vehicle repair parts

#### Package and Shipping

Package:Normally we use the standard exporting packaging. We also can according to clients' request .

#### Shipping:

- 1. By Couriers: DHL, UPS, FEDEX, TNT are the main courier companies we are cooperating.
- 2. By Air: Delivery from the Shanghai airport to customer's destination city air port.
- 3. By Sea: Delivery from the Shanghai sea port .

#### **Product Showing:**











#### **FAQ**

Q1. Can I have a sample order?
A: Yes, we welcome sample order to test and check quality.

Q2. What about the lead time?

A: Sample needs 3-5 days if we have in stock.

Q3. Do you have any MOQ limit?

A: Low MOQ, 1pc for sample checking is available

Q4. How do you ship the goods and how long does it take to arrive?

A: We usually ship by DHL, UPS, FedEx or TNT. It usually takes 3-5 days to arrive. Airline and sea shipping also optional.

Q5. How to proceed an order?

A: Firstly let us know your requirements or application.

Secondly We quote according to your requirements or our suggestions.

Thirdly customer confirms the samples and places deposit for formal order.

Fourthly We arrange the production.

#### Welcome to visit our factory!