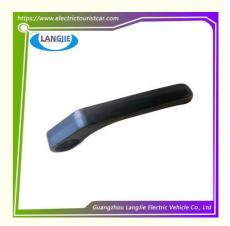

# Electric Car Golf Cart Front Armrest Marshell For Golf Cart Replacement Parts

## **Product Specification**

Parts Name: Front Armrest
 Applicable Models: Tour Bus
 MOQ: 1PC

• Delivery Time: 5-20 Days After Received Deposit

• Payment Term: TT

Quality: Original Quality
 Color: Original Color
 Shipping Term: EXW OR C&F

## Specification:

| Item Name        | Front armrest                                    |
|------------------|--------------------------------------------------|
| Packing          | Carton                                           |
| Fits on          | Used For Tourist car and shuttle bus car         |
| MOQ              | 1PC                                              |
| Material         | iron                                             |
| Payment Terms    | T/T                                              |
| Product User for | Tourist car and shuttle bus,freight car          |
| Delivery Time    | 5-20 days after received deposit.                |
| Package          | Standard export neutral packing                  |
| dekage           | 2. Standard export brand packing                 |
| Loading Port     | Guangzhou Shenzhen port or customer pointed port |