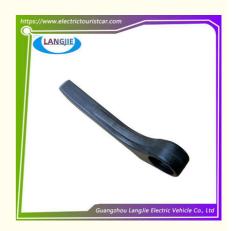

# Electric Car Golf Cart Front Armrest Marshell For Golf Cart Replacement Parts

## **Product Specification**

Parts Name: Front Armrest
 Applicable Models: Tour Bus
 MOQ: 1PC

• Delivery Time: 5-20 Days After Received Deposit

• Payment Term: TT

Quality: Original Quality
 Color: Original Color
 Shipping Term: EXW OR C&F

## Specification:

| Item Name        | Front armrest                                    |
|------------------|--------------------------------------------------|
| Packing          | Carton                                           |
| Fits on          | Used For Tourist car and shuttle bus car         |
| MOQ              | 1PC                                              |
| Material         | iron                                             |
| Payment Terms    | T/T                                              |
| Product User for | Tourist car and shuttle bus,freight car          |
| Delivery Time    | 5-20 days after received deposit.                |
| Package          | Standard export neutral packing                  |
| dekage           | 2. Standard export brand packing                 |
| Loading Port     | Guangzhou Shenzhen port or customer pointed port |