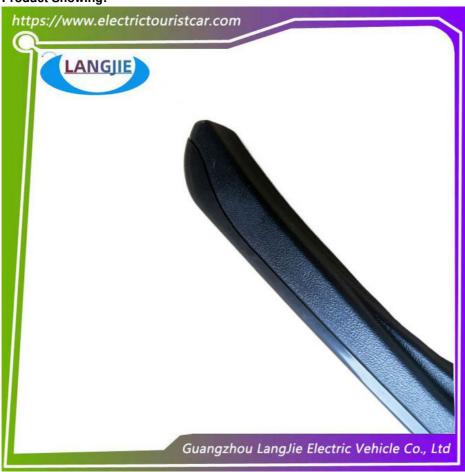

us,freight car          |
| Delivery Time    | 5-20 days after received deposit.                |
| Package          | Standard export neutral packing                  |
| dekage           | 2. Standard export brand packing                 |
| Loading Port     | Guangzhou Shenzhen port or customer pointed port |

Professional to provide domestic manufacturers of electric vehicle repair parts

#### Package and Shipping

Package:Normally we use the standard exporting packaging. We also can according to clients' request .

#### Shipping:

- 1. By Couriers: DHL, UPS, FEDEX, TNT are the main courier companies we are cooperating.
- 2. By Air: Delivery from the Shanghai airport to customer's destination city air port.
- 3. By Sea: Delivery from the Shanghai sea port .

#### **Product Showing:**











#### **FAQ**

Q1. Can I have a sample order?
A: Yes, we welcome sample order to test and check quality.

Q2. What about the lead time?

A: Sample needs 3-5 days if we have in stock.

Q3. Do you have any MOQ limit?

A: Low MOQ, 1pc for sample checking is available

Q4. How do you ship the goods and how long does it take to arrive?

A: We usually ship by DHL, UPS, FedEx or TNT. It usually takes 3-5 days to arrive. Airline and sea shipping also optional.

Q5. How to proceed an order?

A: Firstly let us know your requirements or application.

Secondly We quote according to your requirements or our suggestions.

Thirdly customer confirms the samples and places deposit for formal order.

Fourthly We arrange the production.

#### Welcome to visit our factory!