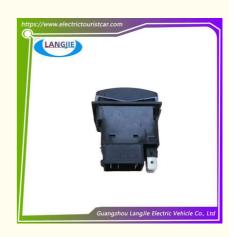

# LVTONG Golf Cart High-Quality Black Power Supply Front And Rear Switch Button Switch Assembly

Forward And Backward Switch

1PC

EXW OR C&F Original Quality Original Color

**Our Product Introduction** 

# Specification:

| Item Name        | Forward and backward switch                                            |
|------------------|------------------------------------------------------------------------|
| Packing          | Carton                                                                 |
| Fits on          | Used For Tourist car and shuttle bus car ,golf car ,freight car        |
| MOQ              | 1PC                                                                    |
| Material         | plastics                                                               |
| Payment Terms    | т/т                                                                    |
| Product User for | Tourist car and shuttle bus,freight car                                |
| Delivery Time    | 5-20 days after received deposit.                                      |
| Package          | 1. Standard export neutral packing<br>2. Standard export brand packing |
| Loading Port     | Guangzhou Shenzhen port or customer pointed port                       |