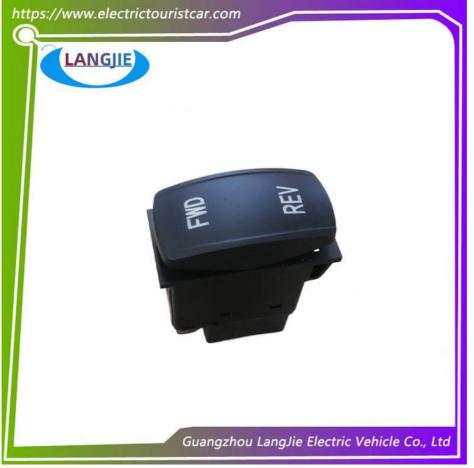

# LVTONG Golf Cart High-Quality Black Power Supply Front And Rear Switch Button Switch Assembly

Forward And Backward Switch

1PC

EXW OR C&F Original Quality Original Color

**Our Product Introduction** 

# Specification:

| Item Name        | Forward and backward switch                                            |
|------------------|------------------------------------------------------------------------|
| Packing          | Carton                                                                 |
| Fits on          | Used For Tourist car and shuttle bus car ,golf car ,freight car        |
| MOQ              | 1PC                                                                    |
| Material         | plastics                                                               |
| Payment Terms    | т/т                                                                    |
| Product User for | Tourist car and shuttle bus,freight car                                |
| Delivery Time    | 5-20 days after received deposit.                                      |
| Package          | 1. Standard export neutral packing<br>2. Standard export brand packing |
| Loading Port     | Guangzhou Shenzhen port or customer pointed port                       |