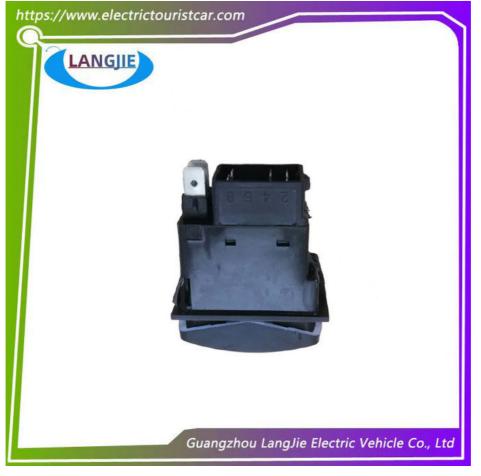

### **Product Showing:**

# Specification:

| Item Name        | Forward and backward switch                                            |
|------------------|------------------------------------------------------------------------|
| Packing          | Carton                                                                 |
| Fits on          | Used For Tourist car and shuttle bus car ,golf car ,freight car        |
| MOQ              | 1PC                                                                    |
| Material         | plastics                                                               |
| Payment Terms    | Т/Т                                                                    |
| Product User for | Tourist car and shuttle bus, freight car                               |
| Delivery Time    | 5-20 days after received deposit.                                      |
| Package          | 1. Standard export neutral packing<br>2. Standard export brand packing |
| Loading Port     | Guangzhou Shenzhen port or customer pointed port                       |