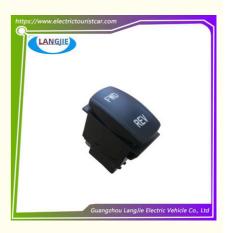

### **Product Showing:**

# Specification:

| Item Name        | Forward and backward switch                                            |
|------------------|------------------------------------------------------------------------|
| Packing          | Carton                                                                 |
| Fits on          | Used For Tourist car and shuttle bus car ,golf car ,freight car        |
| MOQ              | 1PC                                                                    |
| Material         | plastics                                                               |
| Payment Terms    | Т/Т                                                                    |
| Product User for | Tourist car and shuttle bus, freight car                               |
| Delivery Time    | 5-20 days after received deposit.                                      |
| Package          | 1. Standard export neutral packing<br>2. Standard export brand packing |
| Loading Port     | Guangzhou Shenzhen port or customer pointed port                       |