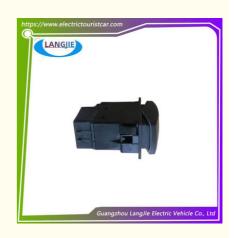

### **Product Showing:**

# Specification:

| Item Name        | Forward and backward switch                                            |
|------------------|------------------------------------------------------------------------|
| Packing          | Carton                                                                 |
| Fits on          | Used For Tourist car and shuttle bus car ,golf car ,freight car        |
| MOQ              | 1PC                                                                    |
| Material         | plastics                                                               |
| Payment Terms    | Т/Т                                                                    |
| Product User for | Tourist car and shuttle bus, freight car                               |
| Delivery Time    | 5-20 days after received deposit.                                      |
| Package          | 1. Standard export neutral packing<br>2. Standard export brand packing |
| Loading Port     | Guangzhou Shenzhen port or customer pointed port                       |