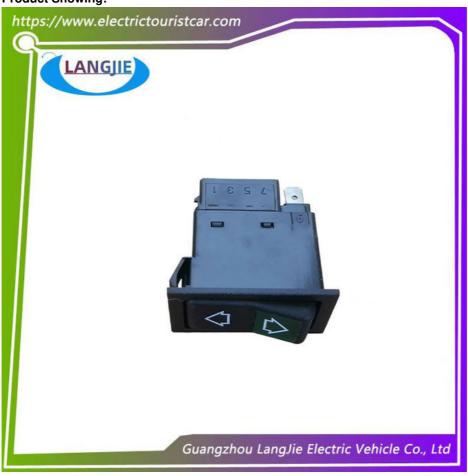

## **Product Showing:**

# Black Material 8-Pin Forward/Backward Switch LVTONG Golf Cart Parts

## **Product Specification**

Part Name: Forward And Backward Switch

Applicable Models: Golf Carts Club Cart

• Packing: Carton Box

• Air Transportation DHL,TNT,FedEx,UPS,EMS,ETC

International Express:

• MOQ: 1PC

## **Specification:**

| Item Name        | Forward and backward switch                                       |
|------------------|-------------------------------------------------------------------|
| Packing          | Carton                                                            |
| Fits on          | Used For Tourist car and shuttle bus car ,golf car ,freight car   |
| MOQ              | 1PC                                                               |
| Material         | plastics                                                          |
| Payment Terms    | T/T                                                               |
| Product User for | Tourist car and shuttle bus,freight car                           |
| Delivery Time    | 5-20 days after received deposit.                                 |
| Package          | Standard export neutral packing     Standard export brand packing |
| Loading Port     | Guangzhou Shenzhen port or customer pointed port                  |