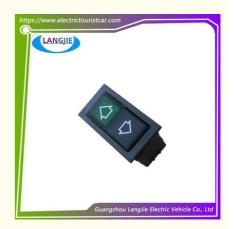

# Black Material 8-Pin Forward/Backward Switch LVTONG Golf Cart Parts

## **Product Specification**

Part Name: Forward And Backward Switch

Applicable Models: Golf Carts Club Cart

• Packing: Carton Box

• Air Transportation DHL,TNT,FedEx,UPS,EMS,ETC

International Express:

• MOQ: 1PC

## **Specification:**

| Item Name        | Forward and backward switch                                       |
|------------------|-------------------------------------------------------------------|
| Packing          | Carton                                                            |
| Fits on          | Used For Tourist car and shuttle bus car ,golf car ,freight car   |
| MOQ              | 1PC                                                               |
| Material         | plastics                                                          |
| Payment Terms    | T/T                                                               |
| Product User for | Tourist car and shuttle bus,freight car                           |
| Delivery Time    | 5-20 days after received deposit.                                 |
| Package          | Standard export neutral packing     Standard export brand packing |
| Loading Port     | Guangzhou Shenzhen port or customer pointed port                  |