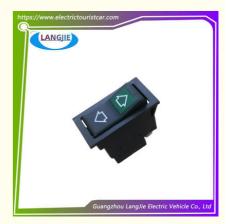

# Front And Rear Reverse Joystick Button Switch LVTONG Club Golf Cart Accessories

## Front And Rear Reverse Joystick Button Switch LVTONG Club Golf Cart Accessories

#### **Product Specification**

Part Name: Forward And Backward Switch

Applicable Models: Golf Carts Club Cart

• Packing: Carton Box

• Air Transportation DHL,TNT,FedEx,UPS,EMS,ETC

International Express:

• MOQ: 1PC