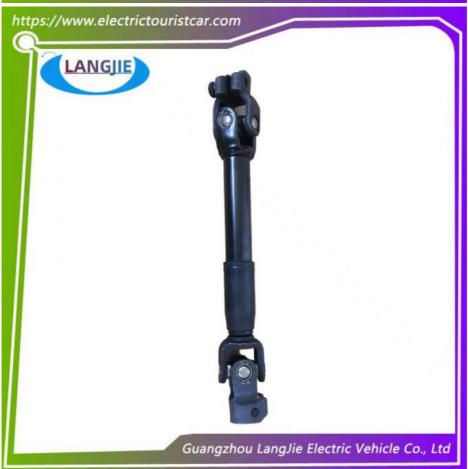

# Steering Column Joint Shaft, Middle Power Shaft Component, LVTONG Golf Club Car

## **Product Specification**

• Part Name: Universal Joint · Applicable Models: Tour Bus Iron Material: Carton Box

· Packing:

 Air Transportation DHL,TNT,FedEx,UPS,EMS,ETC

International Express:

MOQ: 1PC

· Color: Original Color . Shipping Term: **EXW OR C&F** 

## Specification:

| Item Name        | Cardan joint                                                 |
|------------------|--------------------------------------------------------------|
| Packing          | Carton                                                       |
| Fits on          | Used For Tourist car and shuttle bus car ,club car ,golf car |
|                  | ,hunting car                                                 |
| MOQ              | 1PC                                                          |
| Material         | iron                                                         |
| Payment Terms    | T/T                                                          |
| Product User for | Tourist car and shuttle bus,freight car                      |
| Delivery Time    | 5-20 days after received deposit.                            |
| Package          | Standard export neutral packing                              |
|                  | 2. Standard export brand packing                             |
| Loading Port     | Guangzhou Shenzhen port or customer pointed port             |