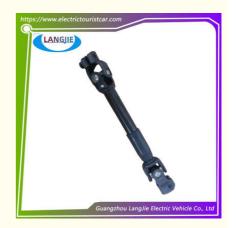

# Steering Column Joint Shaft, Middle Power Shaft Component, LVTONG Golf Club Car

## **Product Specification**

• Part Name: Universal Joint · Applicable Models: Tour Bus Iron Material: Carton Box

· Packing:

 Air Transportation DHL,TNT,FedEx,UPS,EMS,ETC

International Express:

MOQ: 1PC

· Color: Original Color . Shipping Term: **EXW OR C&F** 

## Specification:

| Item Name        | Cardan joint                                                 |
|------------------|--------------------------------------------------------------|
| Packing          | Carton                                                       |
| Fits on          | Used For Tourist car and shuttle bus car ,club car ,golf car |
|                  | ,hunting car                                                 |
| MOQ              | 1PC                                                          |
| Material         | iron                                                         |
| Payment Terms    | T/T                                                          |
| Product User for | Tourist car and shuttle bus,freight car                      |
| Delivery Time    | 5-20 days after received deposit.                            |
| Package          | Standard export neutral packing                              |
|                  | 2. Standard export brand packing                             |
| Loading Port     | Guangzhou Shenzhen port or customer pointed port             |