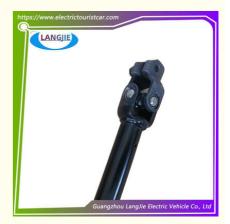

# Steering Column Joint Shaft, Middle Power Shaft Component, LVTONG Golf Club Car

## **Product Specification**

• Part Name: Universal Joint · Applicable Models: Tour Bus Iron Material: Carton Box

· Packing:

 Air Transportation DHL,TNT,FedEx,UPS,EMS,ETC

International Express:

MOQ: 1PC

· Color: Original Color . Shipping Term: **EXW OR C&F** 

## Specification:

| Item Name        | Cardan joint                                                 |
|------------------|--------------------------------------------------------------|
| Packing          | Carton                                                       |
| Fits on          | Used For Tourist car and shuttle bus car ,club car ,golf car |
|                  | ,hunting car                                                 |
| MOQ              | 1PC                                                          |
| Material         | iron                                                         |
| Payment Terms    | T/T                                                          |
| Product User for | Tourist car and shuttle bus,freight car                      |
| Delivery Time    | 5-20 days after received deposit.                            |
| Package          | Standard export neutral packing                              |
|                  | 2. Standard export brand packing                             |
| Loading Port     | Guangzhou Shenzhen port or customer pointed port             |