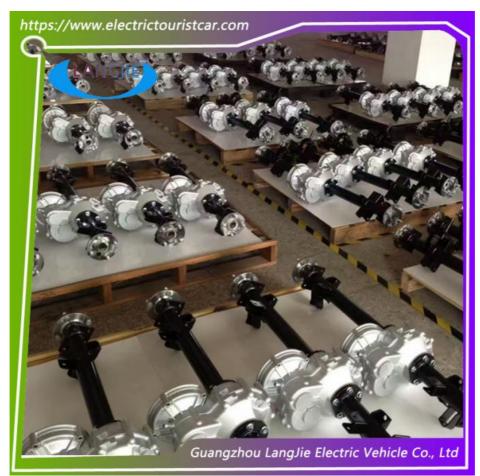

# **Product Showing:**

## Specification:

| Item Name        | Cardan joint                                                 |
|------------------|--------------------------------------------------------------|
| Packing          | Carton                                                       |
| Fits on          | Used For Tourist car and shuttle bus car ,club car ,golf car |
|                  | ,hunting car                                                 |
| MOQ              | 1PC                                                          |
| Material         | iron                                                         |
| Payment Terms    | T/T                                                          |
| Product User for | Tourist car and shuttle bus,freight car                      |
| Delivery Time    | 5-20 days after received deposit.                            |
| Package          | Standard export neutral packing                              |
|                  | 2. Standard export brand packing                             |
| Loading Port     | Guangzhou Shenzhen port or customer pointed port             |