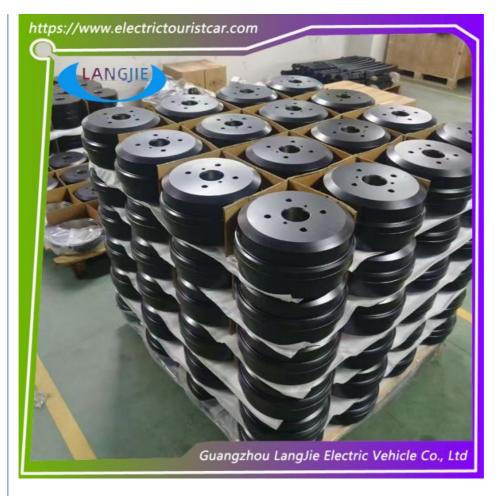

# **Product Showing:**

## Specification:

| Item Name        | Cardan joint                                                 |
|------------------|--------------------------------------------------------------|
| Packing          | Carton                                                       |
| Fits on          | Used For Tourist car and shuttle bus car ,club car ,golf car |
|                  | ,hunting car                                                 |
| MOQ              | 1PC                                                          |
| Material         | iron                                                         |
| Payment Terms    | T/T                                                          |
| Product User for | Tourist car and shuttle bus,freight car                      |
| Delivery Time    | 5-20 days after received deposit.                            |
| Package          | Standard export neutral packing                              |
|                  | 2. Standard export brand packing                             |
| Loading Port     | Guangzhou Shenzhen port or customer pointed port             |