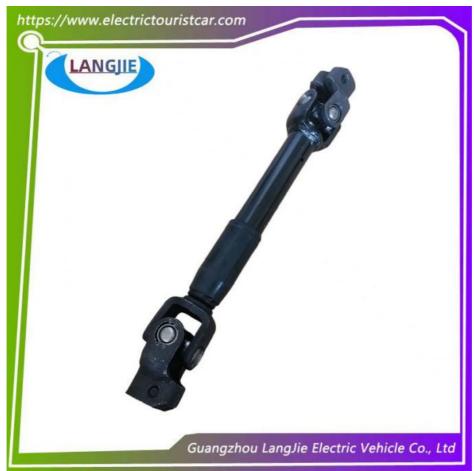

# Steering Column Joint Shaft, Middle Power Shaft Component, LVTONG Golf Club Car

## **Product Specification**

• Part Name: Universal Joint · Applicable Models: Tour Bus Iron Material: Carton Box

· Packing:

 Air Transportation DHL,TNT,FedEx,UPS,EMS,ETC

International Express:

MOQ: 1PC

· Color: Original Color . Shipping Term: **EXW OR C&F** 

## Specification:

| Item Name        | Cardan joint                                                 |
|------------------|--------------------------------------------------------------|
| Packing          | Carton                                                       |
| Fits on          | Used For Tourist car and shuttle bus car ,club car ,golf car |
|                  | ,hunting car                                                 |
| MOQ              | 1PC                                                          |
| Material         | iron                                                         |
| Payment Terms    | T/T                                                          |
| Product User for | Tourist car and shuttle bus,freight car                      |
| Delivery Time    | 5-20 days after received deposit.                            |
| Package          | Standard export neutral packing                              |
|                  | 2. Standard export brand packing                             |
| Loading Port     | Guangzhou Shenzhen port or customer pointed port             |