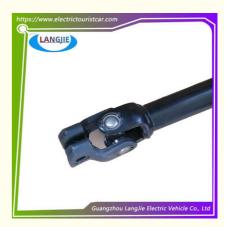

# **Specification:**

| Item Name        | Universal joint fork                                                                                |
|------------------|-----------------------------------------------------------------------------------------------------|
| Packing          | Carton                                                                                              |
| Fits on          | Used For Tourist car and shuttle bus car ,electric golf car ,electric golf cart ,electric van cargo |
| MOQ              | 1PC                                                                                                 |
| Material         | Iron                                                                                                |
| Payment Terms    | T/T                                                                                                 |
| Product User for | Tourist car and shuttle bus,freight car                                                             |
| Delivery Time    | 5-20 days after received deposit.                                                                   |
| Package          | 1. Standard export neutral packing                                                                  |
|                  | 2. Standard export brand packing                                                                    |
| Loading Port     | Guangzhou Shenzhen port or customer pointed port                                                    |

### Product Showing