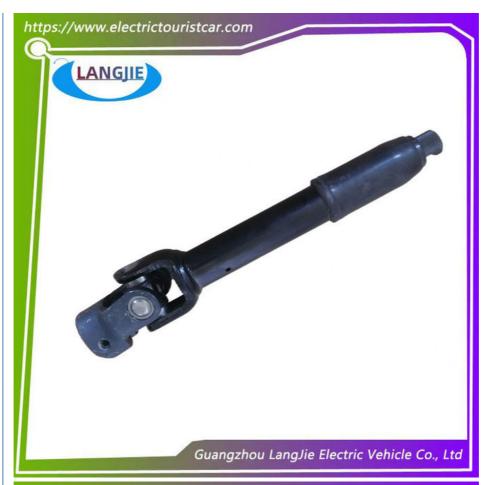

# **Specification:**

| Item Name        | Universal joint fork                                                                                |
|------------------|-----------------------------------------------------------------------------------------------------|
| Packing          | Carton                                                                                              |
| Fits on          | Used For Tourist car and shuttle bus car ,electric golf car ,electric golf cart ,electric van cargo |
| MOQ              | 1PC                                                                                                 |
| Material         | Iron                                                                                                |
| Payment Terms    | T/T                                                                                                 |
| Product User for | Tourist car and shuttle bus,freight car                                                             |
| Delivery Time    | 5-20 days after received deposit.                                                                   |
| Package          | 1. Standard export neutral packing                                                                  |
|                  | 2. Standard export brand packing                                                                    |
| Loading Port     | Guangzhou Shenzhen port or customer pointed port                                                    |

### Product Showing