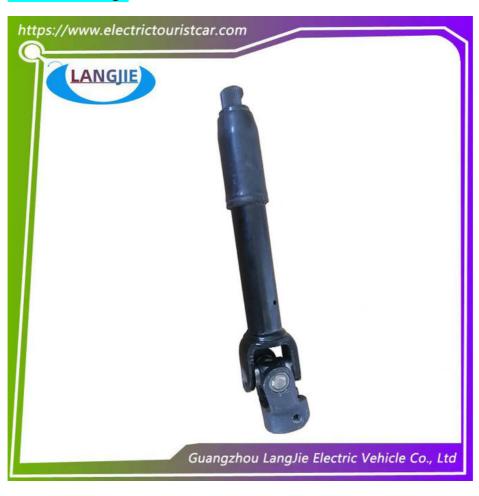

# **Specification:**

| Item Name        | Universal joint fork                                                                                |
|------------------|-----------------------------------------------------------------------------------------------------|
| Packing          | Carton                                                                                              |
| Fits on          | Used For Tourist car and shuttle bus car ,electric golf car ,electric golf cart ,electric van cargo |
| MOQ              | 1PC                                                                                                 |
| Material         | Iron                                                                                                |
| Payment Terms    | T/T                                                                                                 |
| Product User for | Tourist car and shuttle bus,freight car                                                             |
| Delivery Time    | 5-20 days after received deposit.                                                                   |
| Package          | 1. Standard export neutral packing                                                                  |
|                  | 2. Standard export brand packing                                                                    |
| Loading Port     | Guangzhou Shenzhen port or customer pointed port                                                    |

### Product Showing