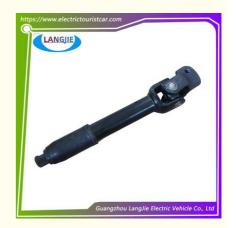

# **Specification:**

| Item Name        | Universal joint fork                                                                                |
|------------------|-----------------------------------------------------------------------------------------------------|
| Packing          | Carton                                                                                              |
| Fits on          | Used For Tourist car and shuttle bus car ,electric golf car ,electric golf cart ,electric van cargo |
| MOQ              | 1PC                                                                                                 |
| Material         | Iron                                                                                                |
| Payment Terms    | T/T                                                                                                 |
| Product User for | Tourist car and shuttle bus,freight car                                                             |
| Delivery Time    | 5-20 days after received deposit.                                                                   |
| Package          | 1. Standard export neutral packing                                                                  |
|                  | 2. Standard export brand packing                                                                    |
| Loading Port     | Guangzhou Shenzhen port or customer pointed port                                                    |

### Product Showing