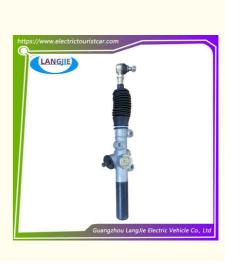

# Hydraulic Power Steering Gearbox Marshell Golf Cart **Parts**

#### **Product Specification**

- Part Name:
- Applicable Models:
- Material:
- Packing:
- Air Transportation International Express:
- Colour:
- Shipping Term:
- Quality:

Steering Gear For Electric Shuttle Bus Golf Carts Club Cart Iron Carton Box DHL,TNT,FedEx,UPS,EMS,ETC

## Specification:

| Item Name        | Steering gear                                           |  |
|------------------|---------------------------------------------------------|--|
| Packing          | Carton                                                  |  |
| Fits on          | Used For Tourist car and shuttle bus car ,electric golf |  |
|                  | car                                                     |  |
| MOQ              | 1PC                                                     |  |
| Material         | aluminium                                               |  |
| Payment Terms    | Т/Т                                                     |  |
| Product User for | Tourist car and shuttle bus,freight car                 |  |
| Delivery Time    | 5-20 days after received 100% .                         |  |
| Package          | 1. Standard export neutral packing                      |  |
|                  | 2. Standard export brand packing                        |  |
| Loading Port     | Guangzhou Shenzhen port or customer pointed port        |  |