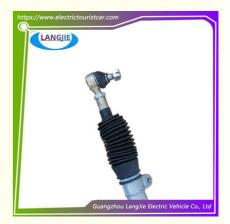

# Golf Cart Marshell Steering Gearbox Small Gear Steering Frame Parts

#### **Basic Information**

Place of Origin: Guangzhou, China

• Brand Name: LANGJIE

Model Number: Golf cart steering gear

Minimum Order Quantity: 1PC
Price: Negotiate
Packaging Details: Carton Box
Delivery Time: 5-10 Working Day

• Payment Terms: T/T

• Supply Ability: 1000/Unit/Week



## **Product Specification**

• Part Name: Steering Gear For Electric Shuttle Bus

Applicable Models: Golf Carts Club Cart

Material: Iron

• Packing: Carton Box

Air Transportation
 DHL,TNT,FedEx,UPS,EMS,ETC

International Express:

Colour: Original Color
 Shipping Term: EXW OR C&F
 Quality: Original Quality



# **Golf Cart Marshell Steering Gearbox Small Gear Steering Frame Parts**

# **Specification:**

| Item Name        | Steering gear                                           |
|------------------|---------------------------------------------------------|
| Packing          | Carton                                                  |
| Fits on          | Used For Tourist car and shuttle bus car ,electric golf |
|                  | car                                                     |
| MOQ              | 1PC                                                     |
| Material         | aluminium                                               |
| Payment Terms    | T/T                                                     |
| Product User for | Tourist car and shuttle bus,freight car