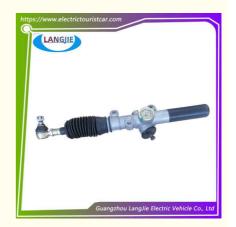

# Golf Cart Marshell Steering Gearbox Small Gear Steering Frame Parts

#### **Basic Information**

Place of Origin: Guangzhou, China

• Brand Name: LANGJIE

Model Number: Golf cart steering gear

Minimum Order Quantity: 1PC
Price: Negotiate
Packaging Details: Carton Box
Delivery Time: 5-10 Working Day

• Payment Terms: T/T

• Supply Ability: 1000/Unit/Week



## **Product Specification**

• Part Name: Steering Gear For Electric Shuttle Bus

Applicable Models: Golf Carts Club Cart

Material: Iron

• Packing: Carton Box

Air Transportation
 DHL,TNT,FedEx,UPS,EMS,ETC

International Express:

Colour: Original Color
 Shipping Term: EXW OR C&F
 Quality: Original Quality



# **Golf Cart Marshell Steering Gearbox Small Gear Steering Frame Parts**

# **Specification:**

| Item Name        | Steering gear                                           |
|------------------|---------------------------------------------------------|
| Packing          | Carton                                                  |
| Fits on          | Used For Tourist car and shuttle bus car ,electric golf |
|                  | car