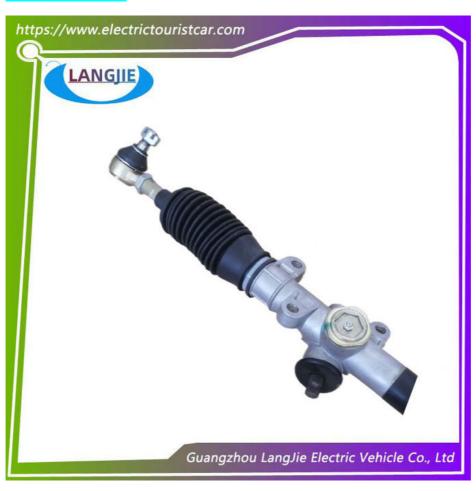

| Used For Tourist car and shuttle bus car ,electric golf |
|                  | car                                                     |
| MOQ              | 1PC                                                     |
| Material         | aluminium                                               |
| Payment Terms    | T/T                                                     |
| Product User for | Tourist car and shuttle bus,freight car                 |
| Delivery Time    | 5-20 days after received 100% .                         |
| Package          | 1. Standard export neutral packing                      |
|                  | 2. Standard export brand packing                        |
| Loading Port     | Guangzhou Shenzhen port or customer pointed port        |

#### Product Showing









### Package and Shipping

Package:Normally we use the standard exporting packaging. We also can according to clients' request .

#### Shipping:

| Ву       | DHL, UPS, FEDEX, TNT are the main courier companies we are                  |  |
|----------|-----------------------------------------------------------------------------|--|
| Couriers | cooperating.                                                                |  |
| By Air   | Delivery from the Shanghai airport to customer's destination city air port. |  |
| By Sea   | Delivery from the Shanghai sea port .                                       |  |

#### **Competitive Advantages:**

- 1. Excellent quality
- 2. Short time delivery
- 3. Better after services
- 4. Offer sample if have in stock
- 5. Excellent customer service,