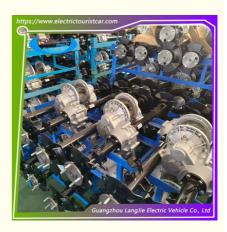

# Cylinder Mounted Oil Brake Cylinder Pump Parts For LVTONG Golf Cart

### **Basic Information**

• Place of Origin: Guangzhou, China

• Brand Name: LANGJIE

Model Number: Tourist car brake master cylinder

Minimum Order Quantity: 1 PCPrice: NegotiatePackaging Details: Carton Box

• Delivery Time: 5-10 Working Days

• Payment Terms: T/T

• Supply Ability: 100Unit/Week



### **Product Specification**

Part Name: Brake Master Cylinder
Applicable Models: Electric Sightseeing Car

Fuel Type: Electric CartsPlace Of Origin: Guangzhou

• Use: Sightseeing Bus Parts And Replacements

Description: Steering Assy For Club CarPackaging: Standard Export Neutral Packing

Colour: Original Color



### **Golf Cart Parts LVTONG Master Brake Cylinder Master Brake Pump**

## Professional to provide domestic manufacturers of electric vehicle repair parts

Applicable models:Golf Carts Club Cart electric shuttle bus ,electric freight car Packing :Carton Box

Air Transportation International Express :DHL,TNT,FedEx,UPS,EMS,ETC.

### Specification:

| Item Name        | Brake Master Cylinder                                         |
|------------------|---------------------------------------------------------------|
| Packing          | Carton                                                        |
| Fits on          | Used For Tourist car and shuttle bus car                      |
| MOQ              | 1PC                                                           |
| Material         | alu