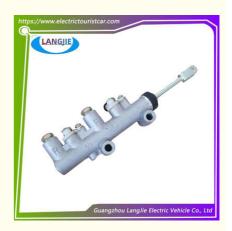

# Cylinder Mounted Oil Brake Cylinder Pump Parts For LVTONG Golf Cart

### **Product Specification**

Part Name: Brake Master Cylinder
Applicable Models: Electric Sightseeing Car

Fuel Type: Electric CartsPlace Of Origin: Guangzhou

• Use: Sightseeing Bus Parts And Replacements

### Specification:

| Item Name        | Brake Master Cylinder                                         |
|------------------|---------------------------------------------------------------|
| Packing          | Carton                                                        |
| Fits on          | Used For Tourist car and shuttle bus car                      |
| MOQ              | 1PC                                                           |
| Material         | aluminium                                                     |
| Payment Terms    | T/T                                                           |
| Product User for | Tourist car and shuttle bus,freight car                       |
| Delivery Time    | 5-20 days after received deposit.                             |
| Package          | Standard export neutral packing Standard export brand packing |
| Loading Port     | Guangzhou Shenzhen port or customer pointed port              |