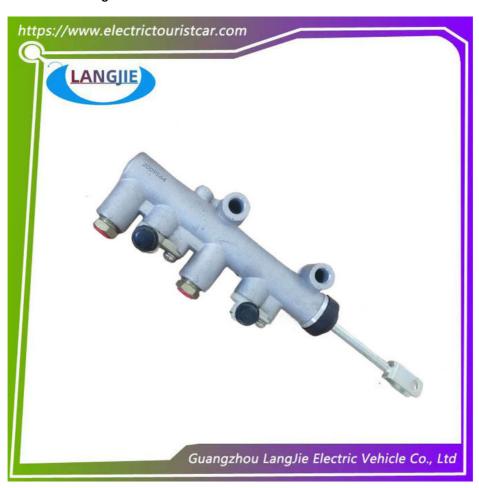

# Cylinder Mounted Oil Brake Cylinder Pump Parts For LVTONG Golf Cart

### **Product Specification**

Part Name: Brake Master Cylinder
Applicable Models: Electric Sightseeing Car

Fuel Type: Electric CartsPlace Of Origin: Guangzhou

• Use: Sightseeing Bus Parts And Replacements

### Specification:

| Item Name        | Brake Master Cylinder                                         |
|------------------|---------------------------------------------------------------|
| Packing          | Carton                                                        |
| Fits on          | Used For Tourist car and shuttle bus car                      |
| MOQ              | 1PC                                                           |
| Material         | aluminium                                                     |
| Payment Terms    | T/T                                                           |
| Product User for | Tourist car and shuttle bus,freight car                       |
| Delivery Time    | 5-20 days after received deposit.                             |
| Package          | Standard export neutral packing Standard export brand packing |
| Loading Port     | Guangzhou Shenzhen port or customer pointed port              |